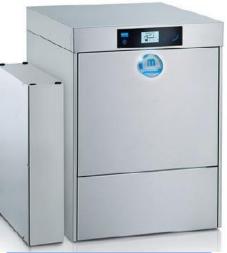

## M-iClean UL Gio- Undercounter Potwasher

A new generation of appliances that are designed to appeal to all our senses, created from an affinity for technology, efficiency, ecofriendliness and beautiful design. Dishwashing has never been so cost-effective, so environmentally-friendly and so attractive to the eye.

## Execution for: United Arab Emirates Utensil washer

Fresh water line: Soft cold water 0-3 °dH 3-phase current: 3N PE 400V 60Hz

The clean solution

Gio Module (separately) Dimensions: 600 x 820 x 680 mm