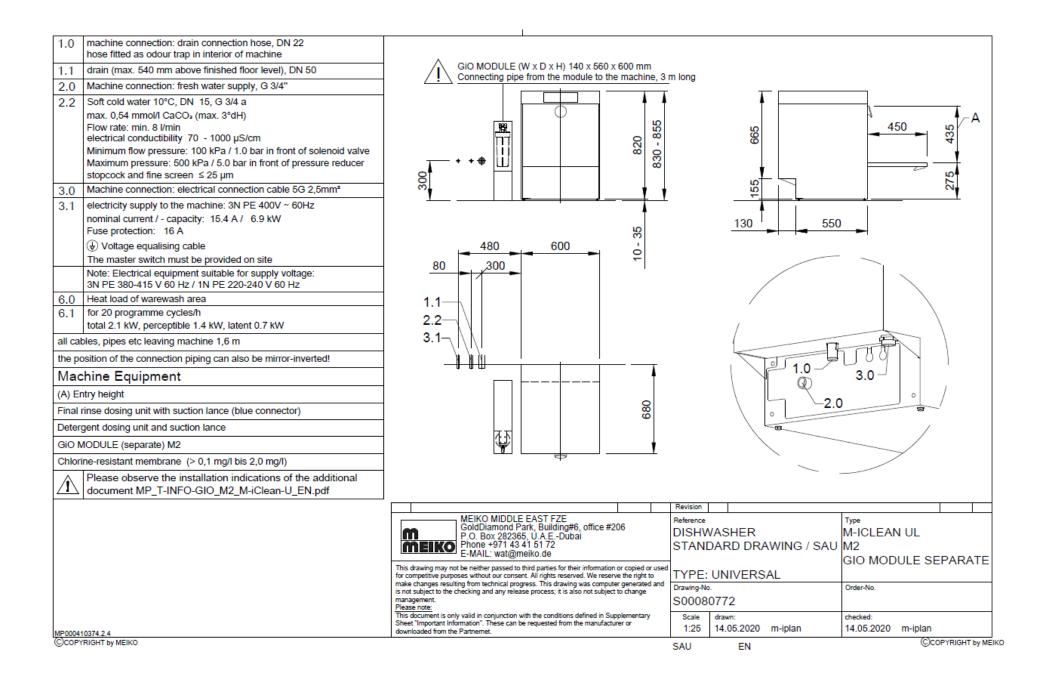

## Execution for: United Arab Emirates Utensil washer

Fresh water line: Soft cold water 0-3 °dH 3-phase current: 3N PE 400V 60Hz

The clean solution

Gio Module (separately) Dimensions: 600 x 820 x 680 mm

## Technical data

Rack capacity/h (theoretical) Programme cycle Rack dimension Entry height Dimensions (W x Hmin x D)

**Electrical feeding cable** 

Local fuse protection Machine protection class

Equipment

Fresh water line

Fresh water supply

Flow rate

40 / 30 / 15 racks/h 90 / 120 / 240 s 500 x 600 (500) mm 435 mm 600 x 820 x 680 mm

3-phase current 3N PE 400V 60Hz\* Total connected load: 6.9 kW max. rated current: 15.4 A

16 A IP X5

Control system MIKE CPU4 Bluetooth interface for wireless communication Leakage detector Boiler safety device Automatic self-cleaning when tank is drained Integrated reverse osmosis (with connection and discharge set)

Air gap 'AB' in accordance with EN 1717 with booster pump

Minimum flow pressure 100 kPa / 1.0 bar in front of solenoid valve Maximum pressure 500 kPa / 5.0 bar in front of pressure reducer Max. supply water temperature  $35 \,^{\circ}C$ 

total 5.4 l/min (at 15 °C inlet temperature) Permeate 2.0 l/min Concentrate 3.4 l/min

1

| Fresh water thresholds                               | Temperature cold water min. 1 °C to max. 35 °C<br>electrical conductibility 70 - 1000 µS/cm<br>Total hardness max. 28 dH / 5 mmol/l CaCO3<br>Free of particles > 10 µm<br>Iron < 0.10 mg/l<br>Manganese < 0.04 mg/l<br>Chlorine > 0.10 mg/l (free chlorine)<br>Potassium permanganate < 10 mg/l<br>Silicic acid < 10 mg/l |
|------------------------------------------------------|---------------------------------------------------------------------------------------------------------------------------------------------------------------------------------------------------------------------------------------------------------------------------------------------------------------------------|
| Final rinse water quantity                           | 2.8 liters/cycle, variable                                                                                                                                                                                                                                                                                                |
| Boiler                                               | Contents: 7.9 I<br>Heater: 6.00 kW<br>Temperature: 83 °C<br>Tank / boiler locked                                                                                                                                                                                                                                          |
| Wash tank                                            | Filling: 11.0 l<br>Heater: 2.00 kW<br>Temperature: 60 °C                                                                                                                                                                                                                                                                  |
| Wash pump, with frequency converter                  | Performance: 0.50 kW                                                                                                                                                                                                                                                                                                      |
| Dosing of rinse aid                                  | Hose pump (24 V) with time control and suction lance                                                                                                                                                                                                                                                                      |
| Detergent dosage                                     | Hose pump (24 V) with time control and suction lance                                                                                                                                                                                                                                                                      |
| Material                                             | Cladding: 1.4301<br>Wash tank: 1.4301<br>Boiler: 1.4571                                                                                                                                                                                                                                                                   |
| Heat emission                                        | for 20 programme cycles/h<br>total: 2.1 kW<br>perceptible: 1.4 kW<br>latent: 0.7 kW                                                                                                                                                                                                                                       |
| Ventilation flow rate                                | 540 m³/h                                                                                                                                                                                                                                                                                                                  |
| Steam emission                                       | 1.0 kg/h                                                                                                                                                                                                                                                                                                                  |
| Emission sound pressure level at the workplace (LpA) | 62 dB                                                                                                                                                                                                                                                                                                                     |
| Packaging dimensions (W x H x D)                     | 700 x 1050 x 770 mm (standard packaging)                                                                                                                                                                                                                                                                                  |