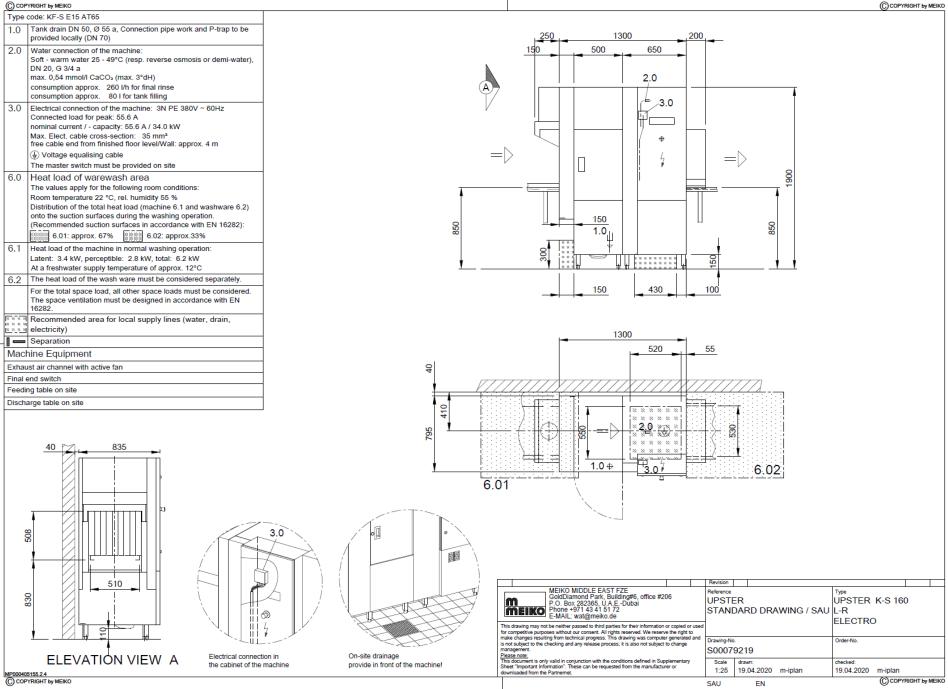

MEIKO MIDDLE EAST FZE Emaar Gold & Diamond Park, Building 6, Office 207 Sheikh Sayed Road P. O. Box 282365 Dubai UAE Tel: +971-341-5172 / Fax: +971-4-3415173 www.meiko.ae

## Execution for: Saudi Arabia Rack type dishwashing machine

Working direction: left - right Power supply: 3N PE 380V 60Hz Heating: Electric Water connection: Soft - warm water 25 - 49°C Total connected load: 34 kW

# Technical data

Rack capacity/h (theoretical) Transport speed

Rack dimension Entry height Machine length

## **Dimensions of machine**

Entry tunnel Wash tank Discharge tunnel (final rinse zone) Total

Motors (Total)

#### Heating energies Total

## **Electrical feeding cable**

Power supply3N PE 380V 60HzTotal connected load34 kWmax. rated current55.6 AMax. Elect. cable cross-section35 mm²

MEIKO MIDDLE EAST FZE Emaar Gold & Diamond Park, Building 6, Office 207 Sheikh Sayed Road P. O. Box 282365 Dubai UAE Tel: +971-341-5172 / Fax: +971-4-3415173 www.meiko.ae

| Water connection: soft warm water<br>Fresh water final rinse<br>Tank filling               | <b>25 - 49°C</b><br>260 l/h<br>80 l |
|--------------------------------------------------------------------------------------------|-------------------------------------|
| <b>Exhaust air values</b><br>Exhaust air volume approx.<br>Exhaust air temperature approx. | 150 m³/h<br>30 °C                   |
| <b>Heat load</b><br>Total<br>Perceptible<br>Latent                                         | 6.2 kW<br>2.8 kW<br>3.4 kW          |

Equipment

Exhaust air channel with active fan Final end switch

| UPster K                                                                                                               |                                                                                                                                                         |  |
|------------------------------------------------------------------------------------------------------------------------|---------------------------------------------------------------------------------------------------------------------------------------------------------|--|
| HIGHLIGHTS                                                                                                             |                                                                                                                                                         |  |
| Outstanding dishwashing performance and top-quality cleaning results in a compact package                              | <ul> <li>Stainless steel wash pump, impeller and ascending pipe<br/>Durable, high-quality and efficient</li> </ul>                                      |  |
| <ul> <li>Three choices of rack capacity – so you can choose the<br/>perfect solution for your wash-up area</li> </ul>  | <ul> <li>Stainless steel wash and rinse arms<br/>Durable and high-quality with a consistent spray pattern</li> </ul>                                    |  |
| <ul> <li>Glass display panel at eye level made of safety glass which<br/>is easy to keep hygienically clean</li> </ul> | Control cabinet on front of machine     Perfectly positioned for fast and cost-effective servicing and     maintenance.                                 |  |
| Intuitive design (glass display panel) – provides maximum assistance to users                                          | • Emergency stop<br>At an ergonomic height, ensures safe operation                                                                                      |  |
| <ul> <li>Intuitive design (cleaning) – provides maximum assistance<br/>to users</li> </ul>                             | Thermally insulated door handles     Never get too hot, can be used at any time                                                                         |  |
| <ul> <li>Bluetooth interface – modern, innovative communication technology</li> </ul>                                  | • Door monitoring switch     Machine switches off when door is opened, ensures safe                                                                     |  |
| <ul> <li>Hinged doors in the wash zone provide easy access to the wash arms</li> </ul>                                 | operation                                                                                                                                               |  |
| With the most generous passing height (508 mm) of any                                                                  | <ul> <li>Device to protect against pollution of potable water line,<br/>with pressure pump</li> </ul>                                                   |  |
| rack type dishwashing machine in its class,<br>it gets even bulky items of dishware sparkling clean.                   | Maximum operating reliability and optimum hygiene (EN1717<br>compliant) regardless of any fluctuations in pressure on site,<br>consistent spray pattern |  |
| ALL-INCLUSIVE PACKAGE                                                                                                  |                                                                                                                                                         |  |
| <ul> <li>Autotimer<br/>Maximum efficiency: saves water, energy and chemicals</li> </ul>                                | Floor clearance 150 mm<br>Makes cleaning easier                                                                                                         |  |
| <ul> <li>System to reduce rinse aid use<br/>Reduces rinse aid costs by up to 70 %</li> </ul>                           | Double-walled construction and door insulation Minimizes the heat and noise emitted by the machine                                                      |  |
| <ul> <li>Stainless steel manifold wash systems with 9 wash arms<br/>and non-blocking wash nozzles.</li> </ul>          | Electrical connections (potential-free contacts)     For on-site ventilation                                                                            |  |