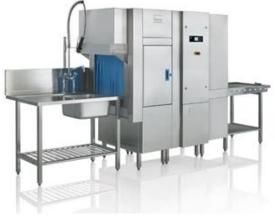

# UPster K-S160 without drying zone

#### Rack type dishwashing machine - a modular solution.

- Maximum cleaning quality in a compact format: 3 standard speeds incorporated (with the possibility to speed up or slow down each speed) to fine tune the washing performance to the customer needs.
- Hinged side-opening doors enable installation under low ceilings whilst still maintaining ease of cleaning.
- All models can have the direction reversed on-site, whether from right to left or left to right.
- Programmable touch screen control panel with blue tooth connectivity.
- Increased opening height of more than 500mm to larger items such as gastronorm containers, larger pots & pans, canteen trays etc.
- Fully 304/316 AISI stainless steel construction with complete insulation.

# MEIKO The clean solution

K-S 160 without dryer