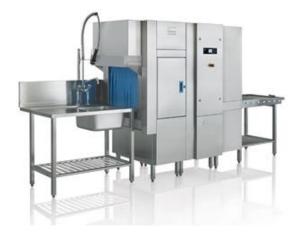

# UPster K-S160 with dryer TR 600 with Thermolabel

### Rack type dishwashing machine - a modular solution.

- Maximum cleaning quality in a compact format: 3 standard speeds incorporated (with the possibility to speed up or slow down each speed) to fine tune the washing performance to the customer needs. Hinged side-opening doors enable installation under low ceilings
- whilst still maintaining ease of cleaning.
- All models can have the direction reversed on-site, whether from right to left or left to right.
- Programmable touch screen control panel with blue tooth connectivity.
- Increased opening height of more than 500mm to larger items such as gastronorm containers, larger pots & pans, canteen trays etc.
- Fully 304/316 AISI stainless steel construction with complete insulation.

# **Execution for: Saudi Arabia**

Rack type dishwashing machine

Working direction: left - right Power supply: 3N PE 380V 60Hz Heating: Electric Water connection: Soft - warm water 25 - 49°C Total connected load: 37.2 kW