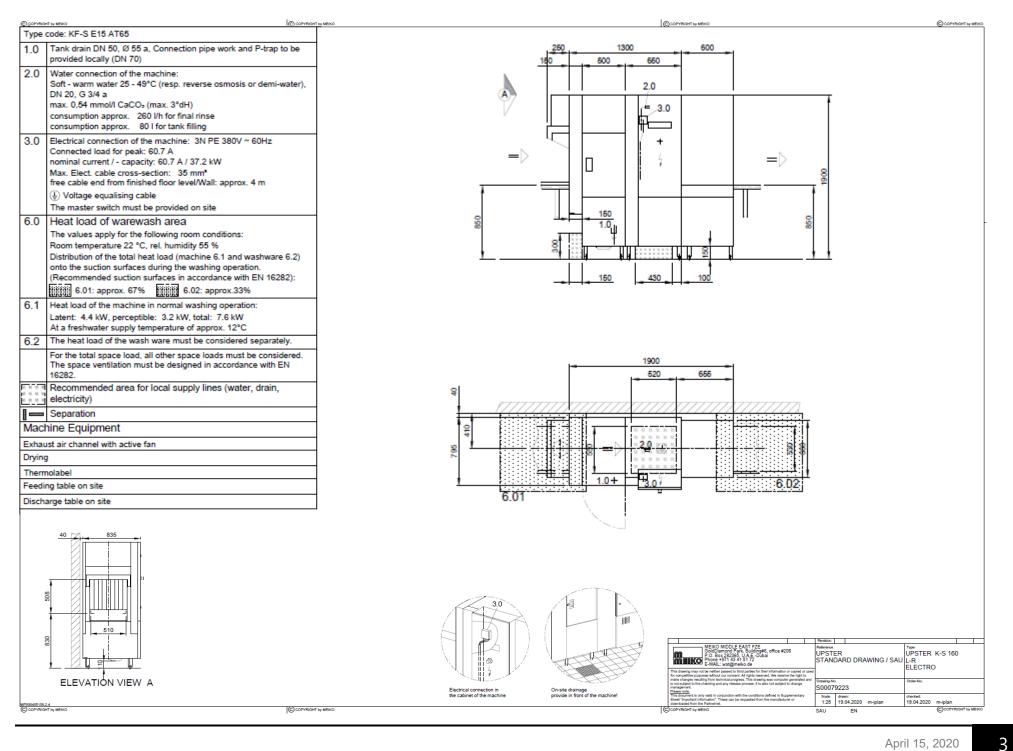

MEIKO MIDDLE EAST FZE Emaar Gold & Diamond Park, Building 6, Office 207 Sheikh Sayed Road P.O. Box 282365 Dubai UAE Tel: +971-341-5172 / Fax: +971-4-3415173 www.meiko.ae

# **Execution for: Saudi Arabia**

Rack type dishwashing machine

Working direction: left - right Power supply: 3N PE 380V 60Hz Heating: Electric Water connection: Soft - warm water 25 - 49°C Total connected load: 37.2 kW

## **Dimensions of machine**

Entry tunnel Wash tank Discharge tunnel (final rinse zone) 1. Drying section (TR) Total

#### Motors

**Heating energies** Total

### **Electrical feeding cable**

Power supply Total connected load 37.2 kW max, rated current 60.7 A Max. Elect. cable cross-section 35 mm<sup>2</sup>

K-S160 with dryer-TR 600mm

80 / 120 / 160 racks/h 3 speed

### 33.2 kW

3N PE 380V 60Hz

MEIKO MIDDLE EAST FZE Emaar Gold & Diamond Park, Building 6, Office 207 Sheikh Sayed Road P. O. Box 282365 Dubai UAE Tel: +971-341-5172 / Fax: +971-4-3415173 www.meiko.ae

# Consumption

| Average consumption during typical operation                                               | 25.7 kW                             |
|--------------------------------------------------------------------------------------------|-------------------------------------|
| Water connection: soft warm water<br>Fresh water final rinse<br>Tank filling               | <b>25 - 49°C</b><br>260 l/h<br>80 l |
| <b>Exhaust air values</b><br>Exhaust air volume approx.<br>Exhaust air temperature approx. | 150 m³/h<br>35 °C                   |
| <b>Heat load</b><br>Total<br>Perceptible<br>Latent                                         | 7.6 kW<br>3.2 kW<br>4.4 kW          |

# Equipment

Exhaust air channel with active fan Thermolabel

| UPster K                                                                                                                                                         |                                                                                                                                                                                                                                             |  |
|------------------------------------------------------------------------------------------------------------------------------------------------------------------|---------------------------------------------------------------------------------------------------------------------------------------------------------------------------------------------------------------------------------------------|--|
| HIGHLIGHTS                                                                                                                                                       |                                                                                                                                                                                                                                             |  |
| <ul> <li>Outstanding dishwashing performance and top-quality<br/>cleaning results in a compact package</li> </ul>                                                | <ul> <li>Stainless steel wash pump, impeller and ascending pipe<br/>Durable, high-quality and efficient</li> </ul>                                                                                                                          |  |
| <ul> <li>Three choices of rack capacity – so you can choose the<br/>perfect solution for your wash-up area</li> </ul>                                            | <ul> <li>Stainless steel wash and rinse arms<br/>Durable and high-quality with a consistent spray pattern</li> </ul>                                                                                                                        |  |
| <ul> <li>Glass display panel at eye level made of safety glass which<br/>is easy to keep hygienically clean</li> </ul>                                           | Control cabinet on front of machine     Perfectly positioned for fast and cost-effective servicing and     maintenance.                                                                                                                     |  |
| <ul> <li>Intuitive design (glass display panel) – provides maximum<br/>assistance to users</li> </ul>                                                            | • Emergency stop<br>At an ergonomic height, ensures safe operation                                                                                                                                                                          |  |
| <ul> <li>Intuitive design (cleaning) – provides maximum assistance<br/>to users</li> </ul>                                                                       | Thermally insulated door handles     Never get too hot, can be used at any time                                                                                                                                                             |  |
| <ul> <li>Bluetooth interface – modern, innovative communication technology</li> </ul>                                                                            | Door monitoring switch     Machine switches off when door is opened, ensures safe                                                                                                                                                           |  |
| <ul> <li>Hinged doors in the wash zone provide easy access to the wash arms</li> </ul>                                                                           | operation                                                                                                                                                                                                                                   |  |
| • With the most <b>generous passing height (508 mm)</b> of any rack type dishwashing machine in its class, it gets even bulky items of dishware sparkling clean. | Device to protect against pollution of potable water line,<br>with pressure pump<br>Maximum operating reliability and optimum hygiene (EN1717<br>compliant) regardless of any fluctuations in pressure on site,<br>consistent spray pattern |  |
| ALL-INCLUSIVE PACKAGE                                                                                                                                            |                                                                                                                                                                                                                                             |  |
| <ul> <li>Autotimer<br/>Maximum efficiency: saves water, energy and chemicals</li> </ul>                                                                          | Floor clearance 150 mm Makes cleaning easier     Double-walled construction and door insulation                                                                                                                                             |  |
| <ul> <li>System to reduce rinse aid use<br/>Reduces rinse aid costs by up to 70 %</li> </ul>                                                                     | Minimizes the heat and noise emitted by the machine                                                                                                                                                                                         |  |
| <ul> <li>Stainless steel manifold wash systems with 9 wash arms<br/>and non-blocking wash nozzles.</li> </ul>                                                    | Electrical connections (potential-free contacts)     For on-site ventilation                                                                                                                                                                |  |