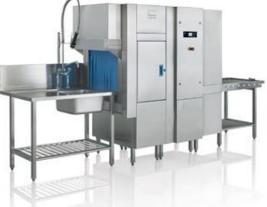

# UPster K-S200 with drying zone

#### Rack type dishwashing machine - a modular solution.

- Maximum cleaning quality in a compact format: 3 standard speeds incorporated (with the possibility to speed up or slow down each speed) to fine tune the washing performance to the customer needs.
- Hinged side-opening doors enable installation under low ceilings whilst still maintaining ease of cleaning.
- All models can have the direction reversed on-site, whether from right to left or left to right.
- Programmable touch screen control panel with blue tooth connectivity.
- Increased opening height of more than 500mm to larger items such as gastronorm containers, larger pots & pans, canteen trays etc.
- Fully 304/316 AISI stainless steel construction with complete insulation.

## **Execution for: Saudi Arabia** Rack type dishwashing machine Working direction: left - right Power supply: 3N PE 380V 60Hz

Heating: Electric Water connection: Soft - warm water 25 - 49°C Total connected load: 37.7 kW