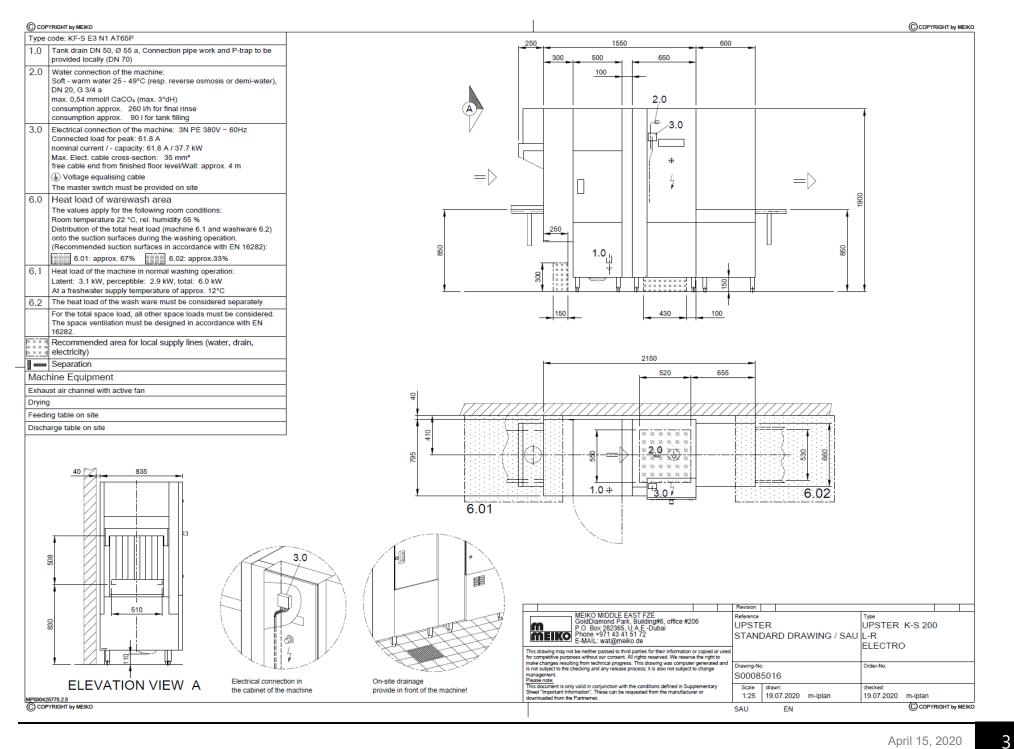

# **Technical data**

Rack capacity/h (theoretical) Transport speed

**Rack dimension** Entry height Machine length

### **Dimensions of machine**

Entry tunnel Wash tank Contact-plus zone Discharge tunnel (final rinse zone) 1.Drying zone (TR) Total

Motors (Total)

Heating energies (Total)

### **Electrical feeding cable**

Power supply Total connected load 37.7 kW max. rated current 61.8 A Max. Elect. cable cross-section 35 mm<sup>2</sup>

95 / 150 / 200 racks/h 3 speed

500 x 500 mm 508 mm 2150 mm with drying zone

300 mm 500 mm 100 mm 650 mm 600 mm 2150 mm

4.5 kW

### 33.2 kW

3N PE 380V 60Hz

MEIKO MIDDLE EAST FZE Emaar Gold & Diamond Park, Building 6, Office 207 Sheikh Sayed Road P. O. Box 282365 Dubai UAE Tel: +971-341-5172 / Fax: +971-4-3415173 www.meiko.ae

| Water connection: soft warm water<br>Fresh water final rinse<br>Tank filling               | <b>25 - 49°C</b><br>260 l/h<br>90 l |
|--------------------------------------------------------------------------------------------|-------------------------------------|
| <b>Exhaust air values</b><br>Exhaust air volume approx.<br>Exhaust air temperature approx. | 150 m³/h<br>30 °C                   |
| <b>Heat load</b><br>Total<br>Perceptible<br>Latent                                         | 6.0 kW<br>2.9 kW<br>3.1 kW          |

Equipment

Exhaust air channel with active fan

| UPster K                                                                                                                                                         |                                                                                                                                                                                                                                          |  |
|------------------------------------------------------------------------------------------------------------------------------------------------------------------|------------------------------------------------------------------------------------------------------------------------------------------------------------------------------------------------------------------------------------------|--|
| HIGHLIGHTS                                                                                                                                                       |                                                                                                                                                                                                                                          |  |
| Outstanding dishwashing performance and top-quality cleaning results in a compact package                                                                        | <ul> <li>Stainless steel wash pump, impeller and ascending pipe<br/>Durable, high-quality and efficient</li> </ul>                                                                                                                       |  |
| • Three choices of rack capacity – so you can choose the perfect solution for your wash-up area                                                                  | <ul> <li>Stainless steel wash and rinse arms<br/>Durable and high-quality with a consistent spray pattern</li> </ul>                                                                                                                     |  |
| Glass display panel at eye level made of safety glass which<br>is easy to keep hygienically clean                                                                | Control cabinet on front of machine     Perfectly positioned for fast and cost-effective servicing and     maintenance.                                                                                                                  |  |
| Intuitive design (glass display panel) – provides maximum assistance to users                                                                                    | • Emergency stop<br>At an ergonomic height, ensures safe operation                                                                                                                                                                       |  |
| <ul> <li>Intuitive design (cleaning) – provides maximum assistance<br/>to users</li> </ul>                                                                       | Thermally insulated door handles     Never get too hot, can be used at any time                                                                                                                                                          |  |
| <ul> <li>Bluetooth interface – modern, innovative communication technology</li> </ul>                                                                            | Door monitoring switch     Machine switches off when door is opened, ensures safe                                                                                                                                                        |  |
| <ul> <li>Hinged doors in the wash zone provide easy access to the wash arms</li> </ul>                                                                           | operation                                                                                                                                                                                                                                |  |
| • With the most <b>generous passing height (508 mm)</b> of any rack type dishwashing machine in its class, it gets even bulky items of dishware sparkling clean. | Device to protect against pollution of potable water line,<br>with pressure pump<br>Maximum operating reliability and optimum hygiene (EN1717<br>compliant) regardless of any fluctuations in pressure on site,<br>applicated operations |  |
| ALL-INCLUSIVE PACKAGE                                                                                                                                            | consistent spray pattern                                                                                                                                                                                                                 |  |
| <ul> <li>Autotimer<br/>Maximum efficiency: saves water, energy and chemicals</li> </ul>                                                                          | <ul> <li>Floor clearance 150 mm<br/>Makes cleaning easier</li> <li>Double-walled construction and door insulation</li> </ul>                                                                                                             |  |
| <ul> <li>System to reduce rinse aid use<br/>Reduces rinse aid costs by up to 70 %</li> </ul>                                                                     | Minimizes the heat and noise emitted by the machine • Electrical connections (potential-free contacts)                                                                                                                                   |  |
| <ul> <li>Stainless steel manifold wash systems with 9 wash arms<br/>and non-blocking wash nozzles.</li> </ul>                                                    | For on-site ventilation                                                                                                                                                                                                                  |  |