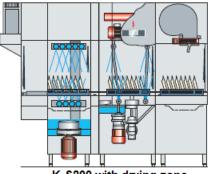

### K-S200 with drying zone

Equipment

Exhaust air channel with active fan

| UPster K                                                                                                                                                         |                                                                                                                                                                                                                                          |  |
|------------------------------------------------------------------------------------------------------------------------------------------------------------------|------------------------------------------------------------------------------------------------------------------------------------------------------------------------------------------------------------------------------------------|--|
| HIGHLIGHTS                                                                                                                                                       |                                                                                                                                                                                                                                          |  |
| Outstanding dishwashing performance and top-quality cleaning results in a compact package                                                                        | <ul> <li>Stainless steel wash pump, impeller and ascending pipe<br/>Durable, high-quality and efficient</li> </ul>                                                                                                                       |  |
| • Three choices of rack capacity – so you can choose the perfect solution for your wash-up area                                                                  | <ul> <li>Stainless steel wash and rinse arms<br/>Durable and high-quality with a consistent spray pattern</li> </ul>                                                                                                                     |  |
| Glass display panel at eye level made of safety glass which<br>is easy to keep hygienically clean                                                                | Control cabinet on front of machine     Perfectly positioned for fast and cost-effective servicing and     maintenance.                                                                                                                  |  |
| Intuitive design (glass display panel) – provides maximum assistance to users                                                                                    | • Emergency stop<br>At an ergonomic height, ensures safe operation                                                                                                                                                                       |  |
| <ul> <li>Intuitive design (cleaning) – provides maximum assistance<br/>to users</li> </ul>                                                                       | Thermally insulated door handles     Never get too hot, can be used at any time                                                                                                                                                          |  |
| <ul> <li>Bluetooth interface – modern, innovative communication technology</li> </ul>                                                                            | Door monitoring switch     Machine switches off when door is opened, ensures safe                                                                                                                                                        |  |
| <ul> <li>Hinged doors in the wash zone provide easy access to the wash arms</li> </ul>                                                                           | operation                                                                                                                                                                                                                                |  |
| • With the most <b>generous passing height (508 mm)</b> of any rack type dishwashing machine in its class, it gets even bulky items of dishware sparkling clean. | Device to protect against pollution of potable water line,<br>with pressure pump<br>Maximum operating reliability and optimum hygiene (EN1717<br>compliant) regardless of any fluctuations in pressure on site,<br>applicated operations |  |
| ALL-INCLUSIVE PACKAGE                                                                                                                                            | consistent spray pattern                                                                                                                                                                                                                 |  |
| <ul> <li>Autotimer<br/>Maximum efficiency: saves water, energy and chemicals</li> </ul>                                                                          | <ul> <li>Floor clearance 150 mm<br/>Makes cleaning easier</li> <li>Double-walled construction and door insulation</li> </ul>                                                                                                             |  |
| <ul> <li>System to reduce rinse aid use<br/>Reduces rinse aid costs by up to 70 %</li> </ul>                                                                     | Minimizes the heat and noise emitted by the machine • Electrical connections (potential-free contacts)                                                                                                                                   |  |
| <ul> <li>Stainless steel manifold wash systems with 9 wash arms<br/>and non-blocking wash nozzles.</li> </ul>                                                    | For on-site ventilation                                                                                                                                                                                                                  |  |