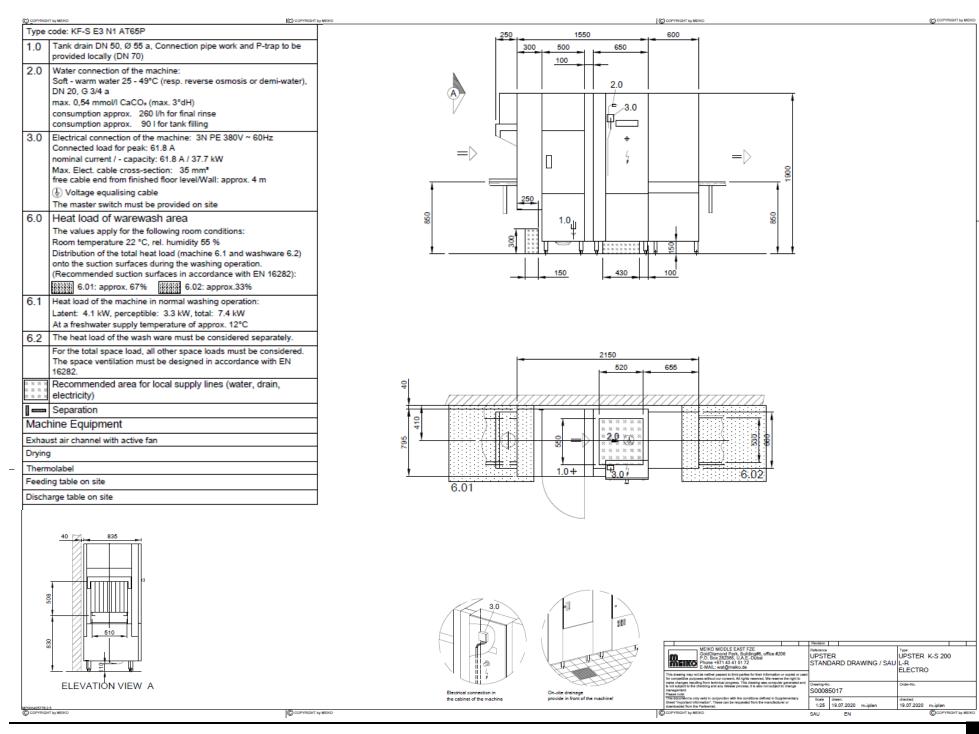

## **Execution for: Saudi Arabia**

Rack type dishwashing machine Working direction: left - right Power supply: 3N PE 380V 60Hz Heating: Electric Water connection: Soft - warm water 25 - 49°C Total connected load: 37.7 kW

### **Technical data**

Rack capacity/h (theoretical) Transport speed

**Rack dimension** Entry height Machine length

### **Dimensions of machine**

Entry tunnel Wash tank Contact-plus zone Discharge tunnel (final rinse zone) 1.Drying zone (TR) Total

Motors (Total)

Heating energies (Total)

### **Electrical feeding cable**

Power supply Total connected load 37.7 kW max. rated current 61.8 A Max. Elect. cable cross-section 35 mm<sup>2</sup>

95 / 150 / 200 racks/h 3 speed

500 x 500 mm 508 mm 2150 mm with drying zone

300 mm 500 mm 100 mm 650 mm 600 mm 2150 mm

4.5 kW

### 33.2 kW

3N PE 380V 60Hz

1

MEIKO MIDDLE EAST FZE Emaar Gold & Diamond Park, Building 6, Office 207 Sheikh Sayed Road P. O. Box 282365 Dubai UAE Tel: +971-341-5172 / Fax: +971-4-3415173 www.meiko.ae

| <b>Consumption</b><br>Average consumption during<br>typical operation                      | 26.0 kW                                            |
|--------------------------------------------------------------------------------------------|----------------------------------------------------|
| Water connection: soft warm water<br>Fresh water final rinse<br>Tank filling               | <b>25 - 49°C</b><br>260 I/h<br>90 I                |
| <b>Exhaust air values</b><br>Exhaust air volume approx.<br>Exhaust air temperature approx. | 150 m³/h<br>35 °C                                  |
| <b>Heat load</b><br>Total<br>Perceptible<br>Latent                                         | 7.4 kW<br>3.3 kW<br>4.1 kW                         |
| Equipment                                                                                  | Exhaust air channel with active fan<br>Thermolabel |