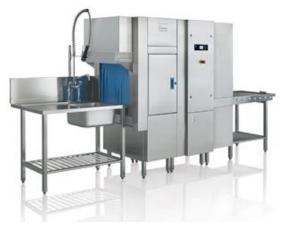

# UPster K-S200 with drying zone with Thermolabel

#### Rack type dishwashing machine - a modular solution.

- Maximum cleaning quality in a compact format: 3 standard speeds incorporated (with the possibility to speed up or slow down each speed) to fine tune the washing performance to the customer needs.
- Hinged side-opening doors enable installation under low ceilings whilst still maintaining ease of cleaning.
- All models can have the direction reversed on-site, whether from right to left or left to right.
- Programmable touch screen control panel with blue tooth connectivity.
- Increased opening height of more than 500mm to larger items such as gastronorm containers, larger pots & pans, canteen trays etc.
- Fully 304/316 AISI stainless steel construction with complete insulation.

## **Execution for: Saudi Arabia**

Rack type dishwashing machine Working direction: left - right Power supply: 3N PE 380V 60Hz Heating: Electric Water connection: Soft - warm water 25 - 49°C Total connected load: 37.7 kW