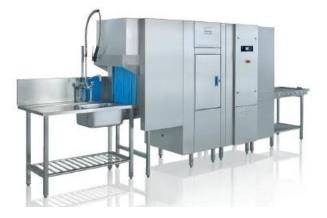

# UPster K-M250 without drying zone

#### Rack type dishwashing machine - a modular solution.

- Maximum cleaning quality in a compact format: 3 standard speeds incorporated (with the possibility to speed up or slow down each speed) to fine tune the washing performance to the customer needs.
- Hinged side-opening doors enable installation under low ceilings whilst still maintaining ease of cleaning.
- All models can have the direction reversed on-site, whether from right to left or left to right.
- Programmable touch screen control panel with blue tooth connectivity.
- Increased opening height of more than 500mm to larger items such as gastronorm containers, larger pots & pans, canteen trays etc.
- Fully 304/316 AISI stainless steel construction with complete insulation.

K-M250 w/o dryer