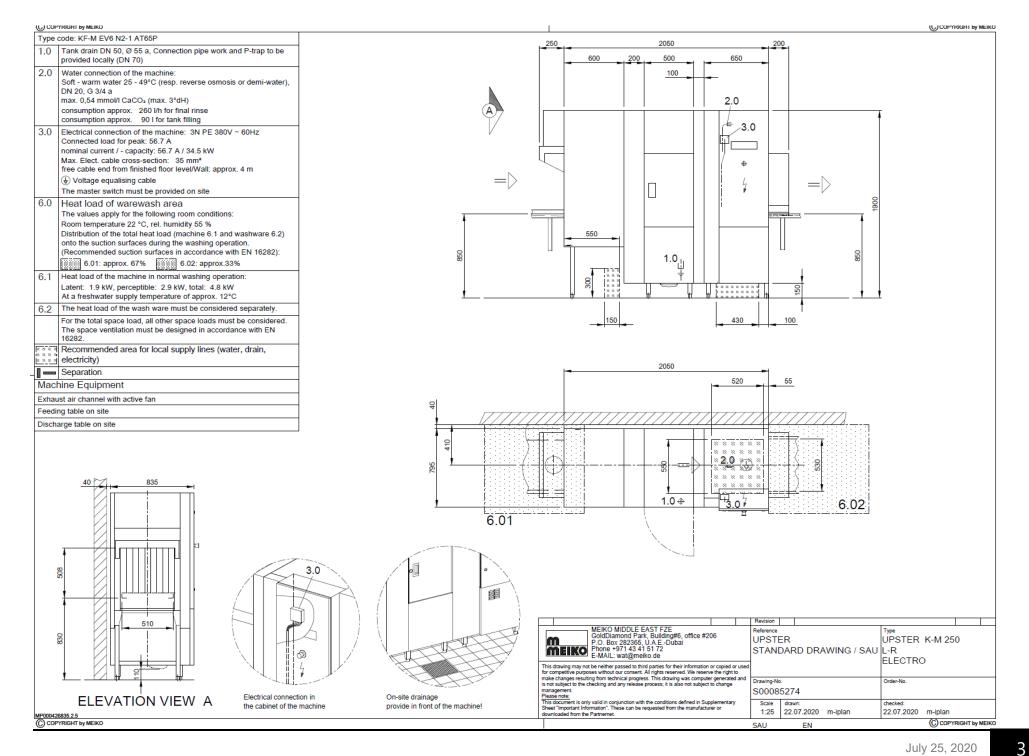

#### Execution for: Saudi Arabia Rack type dishwashing machine Working direction: left - right Power supply: 3N PE 380V 60Hz Heating: Electric Water connection: Soft - warm water 25 - 49°C Total connected load: 34.5 kW

## **Technical data**

Rack capacity/h (theoretical) Transport speed

Rack dimension Entry height Machine length

#### **Dimensions of machine**

Prewash section Contact-plus zone Wash tank Contact-plus zone Discharge tunnel (Pump rinse section) Total

Motors (Total)

Heating energies (Total)

### **Electrical feeding cable**

Power supply Total connected load max. rated current Max. Elect. cable cross-section 125 / 190 / 250 racks/h 3 speed

500 x 500 mm 508 mm 2050 mm without drying zone

600 mm 200 mm 500 mm 100 mm 650 mm

#### 2050 mm

4 kW

30.5 kW

3N PE 380V 60Hz 34.5 kW 56.7 A 35 mm<sup>2</sup> MEIKO MIDDLE EAST FZE Emaar Gold & Diamond Park, Building 6, Office 207 Sheikh Sayed Road P. O. Box 282365 Dubai UAE Tel: +971-341-5172 / Fax: +971-4-3415173 www.meiko.ae

| Water connection: soft warm water<br>Fresh water final rinse<br>Tank filling               | <b>25 - 49°C</b><br>260 l/h<br>90 l |
|--------------------------------------------------------------------------------------------|-------------------------------------|
| <b>Exhaust air values</b><br>Exhaust air volume approx.<br>Exhaust air temperature approx. | 150 m³/h<br>30 °C                   |
| <b>Heat load</b><br>Total<br>Perceptible<br>Latent                                         | 4.8 kW<br>2.9 kW<br>1.9 kW          |