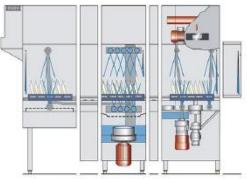

#### Rack type dishwashing machine - a modular solution.

- Maximum cleaning quality in a compact format: 3 standard speeds incorporated (with the possibility to speed up or slow down each speed) to fine tune the washing performance to the customer needs.
- Hinged side-opening doors enable installation under low ceilings whilst still maintaining ease of cleaning.
- All models can have the direction reversed on-site, whether from right to left or left to right.
- Programmable touch screen control panel with blue tooth connectivity.
- Increased opening height of more than 500mm to larger items such as gastronorm containers, larger pots & pans, canteen trays etc.
- Fully 304/316 AISI stainless steel construction with complete insulation.

## Equipment

Exhaust air channel with active fan

| <ul> <li>HIGHLIGHTS</li> <li>Outstanding dishwashing performance and top-quality cleaning results in a compact package</li> <li>Three choices of rack capacity – so you can choose the perfect solution for your wash-up area</li> <li>Glass display panel at eye level made of safety glass which is easy to keep hygienically clean</li> <li>Intuitive design (glass display panel) – provides maximum assistance to users</li> <li>Intuitive design (cleaning) – provides maximum assistance to users</li> <li>Bluetooth interface – modern, innovative communication technology</li> <li>Hinged doors in the wash zone provide easy access to the wash arms</li> <li>With the most generous passing height (508 mm) of any rack type dishwashing machine in its class, it gets even bulky items of dishware sparkling clean.</li> <li>ALL-INCLUSIVE PACKAGE</li> <li>Autotimer Maximum efficiency: saves water, energy and chemicals</li> <li>System to reduce rinse aid use Reduces rinse aid costs by up to 70 %</li> <li>Stainless steel manifold wash systems with 9 wash arms and non-blocking wash nozzles.</li> </ul>                                                                                                                                                                                                                                                                                                                                                                          |                                                         |                                                                                                                          |  |
|-----------------------------------------------------------------------------------------------------------------------------------------------------------------------------------------------------------------------------------------------------------------------------------------------------------------------------------------------------------------------------------------------------------------------------------------------------------------------------------------------------------------------------------------------------------------------------------------------------------------------------------------------------------------------------------------------------------------------------------------------------------------------------------------------------------------------------------------------------------------------------------------------------------------------------------------------------------------------------------------------------------------------------------------------------------------------------------------------------------------------------------------------------------------------------------------------------------------------------------------------------------------------------------------------------------------------------------------------------------------------------------------------------------------------------------------------------------------------------------------------------------|---------------------------------------------------------|--------------------------------------------------------------------------------------------------------------------------|--|
| <ul> <li>• Outstanding dishwashing performance and top-quality cleaning results in a compact package</li> <li>• Three choices of rack capacity – so you can choose the perfect solution for your wash-up area</li> <li>• Class display panel at eye level made of safety glass which is easy to keep hygienically clean</li> <li>• Intuitive design (glass display panel) – provides maximum assistance to users</li> <li>• Intuitive design (cleaning) – provides maximum assistance to users</li> <li>• Intuitive design (cleaning) – provides maximum assistance to users</li> <li>• Intuitive design (cleaning) – provides maximum assistance to users</li> <li>• Bluetooth interface – modern, innovative communication technology</li> <li>• Hinged doors in the wash zone provide easy access to the wash arms</li> <li>• With the most generous passing height (508 mm) of any rack type dishwashing machine in its class, it gets even bulky items of dishware sparkling clean.</li> <li>ALL-INCLUSIVE PACKAGE</li> <li>• Autotimer Maximum efficiency: saves water, energy and chemicals</li> <li>• System to reduce rinse aid use Reduces rinse aid costs by up to 70 %</li> <li>• Stainless steel manifold wash systems with 9 wash arms</li> </ul>                                                                                                                                                                                                                                           | UPster K                                                |                                                                                                                          |  |
| <ul> <li>cleaning results in a compact package</li> <li>Durable, high-quality and efficient</li> <li>Stainless steel manifold wash systems with 9 wash arms</li> <li>Durable, high-quality and efficient</li> <li>Stainless steel manifold wash systems with 9 wash arms</li> <li>Durable, high-quality and efficient</li> <li>Stainless steel manifold wash systems with 9 wash arms</li> </ul>                                                                                                                                                                                                                                                                                                                                                                                                                                                                                                                                                                                                                                                                                                                                                                                                                                                                                                                                                                                                                                                                                                          | HIGHLIGHTS                                              |                                                                                                                          |  |
| <ul> <li>perfect solution for your wash-up area</li> <li>Glass display panel at eye level made of safety glass which<br/>is easy to keep hygienically clean</li> <li>Intuitive design (glass display panel) – provides maximum<br/>assistance to users</li> <li>Intuitive design (cleaning) – provides maximum<br/>assistance to users</li> <li>Intuitive design (cleaning) – provides maximum assistance<br/>to users</li> <li>Bluetooth interface – modern, innovative communication<br/>technology</li> <li>Hinged doors in the wash zone provide easy access to the<br/>wash arms</li> <li>With the most generous passing height (508 mm) of any<br/>rack type dishwashing machine in its class,<br/>it gets even bulky items of dishware sparkling clean.</li> <li>ALL-INCLUSIVE PACKAGE</li> <li>Autotimer<br/>Maximum efficiency: saves water, energy and chemicals</li> <li>System to reduce rinse aid use<br/>Reduces rinse aid costs by up to 70 %</li> <li>Stainless steel manifold wash systems with 9 wash arms</li> </ul>                                                                                                                                                                                                                                                                                                                                                                                                                                                                   |                                                         |                                                                                                                          |  |
| <ul> <li>is easy to keep hygienically clean</li> <li>Intuitive design (glass display panel) – provides maximum assistance to users</li> <li>Intuitive design (cleaning) – provides maximum assistance to users</li> <li>Intuitive design (cleaning) – provides maximum assistance to users</li> <li>Bluetooth interface – modern, innovative communication technology</li> <li>Hinged doors in the wash zone provide easy access to the wash arms</li> <li>With the most generous passing height (508 mm) of any rack type dishwashing machine in its class, it gets even bulky items of dishware sparkling clean.</li> <li>ALL-INCLUSIVE PACKAGE</li> <li>Autotimer Maximum efficiency: saves water, energy and chemicals</li> <li>System to reduce rinse aid use Reduces rinse aid costs by up to 70 %</li> <li>Stainless steel manifold wash systems with 9 wash arms</li> </ul>                                                                                                                                                                                                                                                                                                                                                                                                                                                                                                                                                                                                                       |                                                         |                                                                                                                          |  |
| <ul> <li>assistance to users</li> <li>Intuitive design (cleaning) – provides maximum assistance<br/>to users</li> <li>Bluetooth interface – modern, innovative communication<br/>technology</li> <li>Hinged doors in the wash zone provide easy access to the<br/>wash arms</li> <li>With the most generous passing height (508 mm) of any<br/>rack type dishwashing machine in its class,<br/>it gets even bulky items of dishware sparkling clean.</li> <li>ALL-INCLUSIVE PACKAGE</li> <li>Autotimer<br/>Maximum efficiency: saves water, energy and chemicals</li> <li>System to reduce rinse aid costs by up to 70 %</li> <li>Stainless steel manifold wash systems with 9 wash arms</li> <li>Emergency stop<br/>At an ergonomic height, ensures safe operation</li> <li>Thermally insulated door handles<br/>Never get too hot, can be used at any time</li> <li>Door monitoring switch<br/>Machine switches off when door is opened, ensures safe<br/>operation</li> <li>Device to protect against pollution of potable water line,<br/>with pressure pump<br/>Maximum operating reliability and optimum hygiene (EN1717<br/>compliant) regardless of any fluctuations in pressure on site,<br/>consistent spray pattern</li> <li>Floor clearance 150 mm<br/>Makes cleaning easier</li> <li>Double-walled construction and door insulation<br/>Minimizes the heat and noise emitted by the machine</li> <li>Electrical connections (potential-free contacts)<br/>For on-site ventilation</li> </ul> |                                                         | Perfectly positioned for fast and cost-effective servicing and                                                           |  |
| <ul> <li>to users</li> <li>Bluetooth interface – modern, innovative communication technology</li> <li>Hinged doors in the wash zone provide easy access to the wash arms</li> <li>With the most generous passing height (508 mm) of any rack type dishwashing machine in its class, it gets even bulky items of dishware sparkling clean.</li> <li>ALL-INCLUSIVE PACKAGE</li> <li>Autotimer Maximum efficiency: saves water, energy and chemicals</li> <li>System to reduce rinse aid use Reduces rinse aid costs by up to 70 %</li> <li>Stainless steel manifold wash systems with 9 wash arms</li> <li>Thermally insulated door handles Never get too hot, can be used at any time</li> <li>Door monitoring switch Machine switches off when door is opened, ensures safe operation</li> <li>Device to protect against pollution of potable water line, with pressure pump Maximum operating reliability and optimum hygiene (EN1717 compliant) regardless of any fluctuations in pressure on site, consistent spray pattern</li> <li>Floor clearance 150 mm Makes cleaning easier</li> <li>Double-walled construction and door insulation Minimizes the heat and noise emitted by the machine</li> <li>Electrical connections (potential-free contacts) For on-site ventilation</li> </ul>                                                                                                                                                                                                             | assistance to users                                     |                                                                                                                          |  |
| <ul> <li>Bluetooth interface – modern, innovative communication technology</li> <li>Hinged doors in the wash zone provide easy access to the wash arms</li> <li>With the most generous passing height (508 mm) of any rack type dishwashing machine in its class, it gets even bulky items of dishware sparkling clean.</li> <li>ALL-INCLUSIVE PACKAGE</li> <li>Autotimer Maximum efficiency: saves water, energy and chemicals</li> <li>System to reduce rinse aid use Reduces rinse aid costs by up to 70 %</li> <li>Stainless steel manifold wash systems with 9 wash arms</li> </ul>                                                                                                                                                                                                                                                                                                                                                                                                                                                                                                                                                                                                                                                                                                                                                                                                                                                                                                                  |                                                         |                                                                                                                          |  |
| <ul> <li>Hinged doors in the wash zone provide easy access to the wash arms</li> <li>With the most generous passing height (508 mm) of any rack type dishwashing machine in its class, it gets even bulky items of dishware sparkling clean.</li> <li>ALL-INCLUSIVE PACKAGE <ul> <li>Autotimer</li> <li>Maximum efficiency: saves water, energy and chemicals</li> <li>System to reduce rinse aid use Reduces rinse aid costs by up to 70 %</li> <li>Stainless steel manifold wash systems with 9 wash arms</li> </ul> </li> <li>Device to protect against pollution of potable water line, with pressure pump <ul> <li>Device to protect against pollution of potable water line, with pressure pump</li> <li>Maximum operating reliability and optimum hygiene (EN1717 compliant) regardless of any fluctuations in pressure on site, consistent spray pattern</li> </ul> </li> <li>Floor clearance 150 mm <ul> <li>Makes cleaning easier</li> <li>Double-walled construction and door insulation <ul> <li>Minimizes the heat and noise emitted by the machine</li> <li>Electrical connections (potential-free contacts)</li> <li>For on-site ventilation</li> </ul> </li> </ul></li></ul>                                                                                                                                                                                                                                                                                                              |                                                         | Door monitoring switch                                                                                                   |  |
| <ul> <li>With the most generous passing height (508 mm) of any rack type dishwashing machine in its class, it gets even bulky items of dishware sparkling clean.</li> <li>ALL-INCLUSIVE PACKAGE         <ul> <li>Autotimer Maximum efficiency: saves water, energy and chemicals</li> <li>System to reduce rinse aid use Reduces rinse aid costs by up to 70 %</li> <li>Stainless steel manifold wash systems with 9 wash arms</li> </ul> </li> <li>With pressure pump Maximum operating reliability and optimum hygiene (EN1717 compliant) regardless of any fluctuations in pressure on site, consistent spray pattern</li> <li>Floor clearance 150 mm Makes cleaning easier</li> <li>Double-walled construction and door insulation Minimizes the heat and noise emitted by the machine</li> <li>Electrical connections (potential-free contacts) For on-site ventilation</li> </ul>                                                                                                                                                                                                                                                                                                                                                                                                                                                                                                                                                                                                                   |                                                         | operation                                                                                                                |  |
| <ul> <li>rack type dishwashing machine in its class,<br/>it gets even bulky items of dishware sparkling clean.</li> <li>ALL-INCLUSIVE PACKAGE <ul> <li>Autotimer</li> <li>Maximum efficiency: saves water, energy and chemicals</li> <li>System to reduce rinse aid use</li> <li>Reduces rinse aid costs by up to 70 %</li> </ul> </li> <li>Stainless steel manifold wash systems with 9 wash arms</li> <li>Maximum operating reliability and optimum hygiene (EN1717<br/>compliant) regardless of any fluctuations in pressure on site,<br/>consistent spray pattern</li> <li>Floor clearance 150 mm<br/>Makes cleaning easier</li> <li>Double-walled construction and door insulation<br/>Minimizes the heat and noise emitted by the machine</li> <li>Electrical connections (potential-free contacts)<br/>For on-site ventilation</li> </ul>                                                                                                                                                                                                                                                                                                                                                                                                                                                                                                                                                                                                                                                          | • With the most generous passing height (508 mm) of any |                                                                                                                          |  |
| <ul> <li>ALL-INCLUSIVE PACKAGE</li> <li>Autotimer<br/>Maximum efficiency: saves water, energy and chemicals</li> <li>System to reduce rinse aid use<br/>Reduces rinse aid costs by up to 70 %</li> <li>Stainless steel manifold wash systems with 9 wash arms</li> </ul>                                                                                                                                                                                                                                                                                                                                                                                                                                                                                                                                                                                                                                                                                                                                                                                                                                                                                                                                                                                                                                                                                                                                                                                                                                  | rack type dishwashing machine in its class,             | Maximum operating reliability and optimum hygiene (EN1717 compliant) regardless of any fluctuations in pressure on site, |  |
| <ul> <li>Autotimer<br/>Maximum efficiency: saves water, energy and chemicals</li> <li>System to reduce rinse aid use<br/>Reduces rinse aid costs by up to 70 %</li> <li>Stainless steel manifold wash systems with 9 wash arms</li> </ul>                                                                                                                                                                                                                                                                                                                                                                                                                                                                                                                                                                                                                                                                                                                                                                                                                                                                                                                                                                                                                                                                                                                                                                                                                                                                 | ALL-INCLUSIVE PACKAGE                                   |                                                                                                                          |  |
| <ul> <li>System to reduce rinse aid use<br/>Reduces rinse aid costs by up to 70 %</li> <li>Stainless steel manifold wash systems with 9 wash arms</li> <li>Double-walled construction and door insulation<br/>Minimizes the heat and noise emitted by the machine</li> <li>Electrical connections (potential-free contacts)<br/>For on-site ventilation</li> </ul>                                                                                                                                                                                                                                                                                                                                                                                                                                                                                                                                                                                                                                                                                                                                                                                                                                                                                                                                                                                                                                                                                                                                        |                                                         |                                                                                                                          |  |
| Reduces rinse aid costs by up to 70 %       • Electrical connections (potential-free contacts)         • Stainless steel manifold wash systems with 9 wash arms       • For on-site ventilation                                                                                                                                                                                                                                                                                                                                                                                                                                                                                                                                                                                                                                                                                                                                                                                                                                                                                                                                                                                                                                                                                                                                                                                                                                                                                                           | waxing in choicing, saves water, chergy and chemicals   | Double-walled construction and door insulation                                                                           |  |
| Stainless steel manifold wash systems with 9 wash arms     For on-site ventilation     Stainless steel manifold wash systems with 9 wash arms                                                                                                                                                                                                                                                                                                                                                                                                                                                                                                                                                                                                                                                                                                                                                                                                                                                                                                                                                                                                                                                                                                                                                                                                                                                                                                                                                             |                                                         | Minimizes the heat and noise emitted by the machine                                                                      |  |
| Stainless steel manifold wash systems with 9 wash arms     For on-site ventilation                                                                                                                                                                                                                                                                                                                                                                                                                                                                                                                                                                                                                                                                                                                                                                                                                                                                                                                                                                                                                                                                                                                                                                                                                                                                                                                                                                                                                        | Reduces mise and costs by up to 70 %                    | Electrical connections (potential-free contacts)                                                                         |  |
|                                                                                                                                                                                                                                                                                                                                                                                                                                                                                                                                                                                                                                                                                                                                                                                                                                                                                                                                                                                                                                                                                                                                                                                                                                                                                                                                                                                                                                                                                                           |                                                         |                                                                                                                          |  |