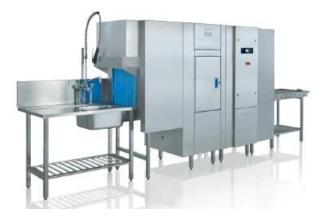

# UPster K-M250 with Thermolabel without drying zone

#### Rack type dishwashing machine - a modular solution.

- Maximum cleaning quality in a compact format: 3 standard speeds incorporated (with the possibility to speed up or slow down each speed) to fine tune the washing performance to the customer needs.
- Hinged side-opening doors enable installation under low ceilings whilst still maintaining ease of cleaning.
- All models can have the direction reversed on-site, whether from right to left or left to right.
- Programmable touch screen control panel with blue tooth connectivity.
- Increased opening height of more than 500mm to larger items such as gastronorm containers, larger pots & pans, canteen trays etc.
- Fully 304/316 AISI stainless steel construction with complete insulation.

# Execution for: Saudi Arabia

Rack type dishwashing machine Working direction: left - right Power supply: 3N PE 380V 60Hz Heating: Electric Water connection: Soft - warm water 25 - 49°C Total connected load: 34.5 kW

K-M250 w/o dryer