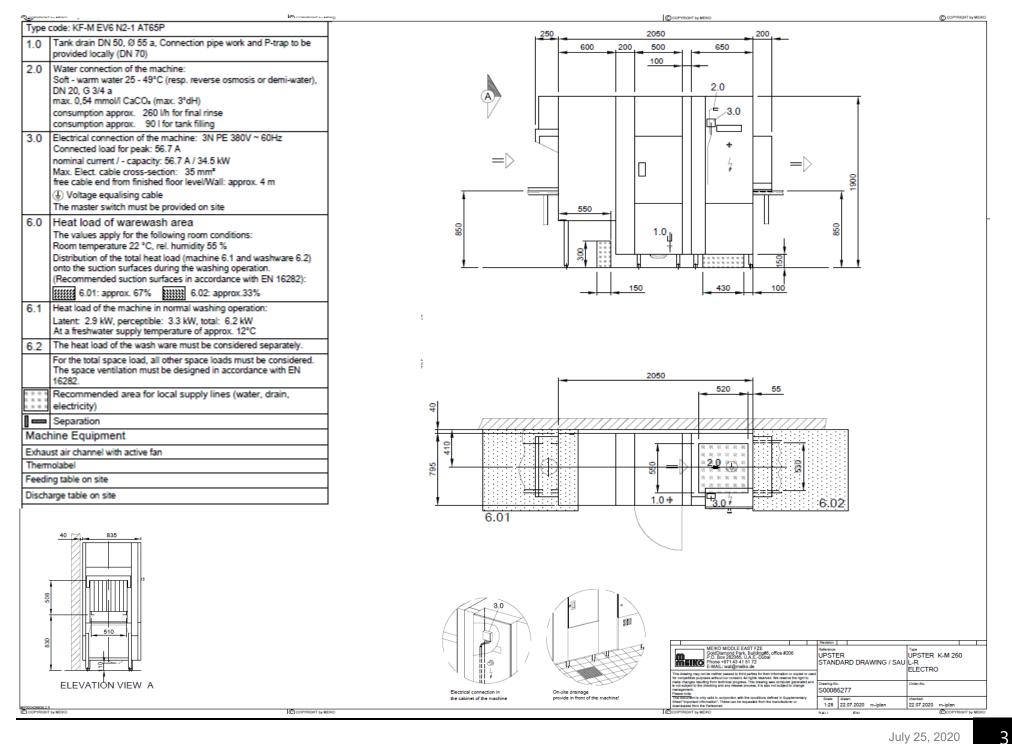

# **Technical data**

Rack capacity/h (theoretical) Transport speed

Rack dimension Entry height Machine length

#### **Dimensions of machine**

Prewash section Contact-plus zone Wash tank Contact-plus zone Discharge tunnel (Pump rinse section) **Total** 

Motors (Total)

Heating energies (Total)

# **Electrical feeding cable**

Power supply Total connected load max. rated current Max. Elect. cable cross-section 125 / 190 / 250 racks/h 3 speed

500 x 500 mm 508 mm 2050 mm without drying zone

600 mm 200 mm 500 mm 100 mm 650 mm

#### 2050 mm

4 kW

30.5 kW

3N PE 380V 60Hz 34.5 kW 56.7 A 35 mm<sup>2</sup> MEIKO MIDDLE EAST FZE Emaar Gold & Diamond Park, Building 6, Office 207 Sheikh Sayed Road P. O. Box 282365 Dubai UAE Tel: +971-341-5172 / Fax: +971-4-3415173 www.meiko.ae

### Consumption

| Average consumption during typical operation                                               | 23.8 kW                             |
|--------------------------------------------------------------------------------------------|-------------------------------------|
| Water connection: soft warm water<br>Fresh water final rinse<br>Tank filling               | <b>25 - 49°C</b><br>260 l/h<br>90 l |
| <b>Exhaust air values</b><br>Exhaust air volume approx.<br>Exhaust air temperature approx. | 150 m³/h<br>35 °C                   |
| <b>Heat load</b><br>Total                                                                  | 6.2 kW                              |

# Perceptible3.3 kWLatent2.9 kW

## Equipment

Exhaust air channel with active fan Thermolabel test

| UPster K                                                                                                                                                         |                                                                                                                                                                                                                                                                          |  |
|------------------------------------------------------------------------------------------------------------------------------------------------------------------|--------------------------------------------------------------------------------------------------------------------------------------------------------------------------------------------------------------------------------------------------------------------------|--|
| HIGHLIGHTS                                                                                                                                                       |                                                                                                                                                                                                                                                                          |  |
| <ul> <li>Outstanding dishwashing performance and top-quality<br/>cleaning results in a compact package</li> </ul>                                                | <ul> <li>Stainless steel wash pump, impeller and ascending pipe<br/>Durable, high-quality and efficient</li> </ul>                                                                                                                                                       |  |
| <ul> <li>Three choices of rack capacity – so you can choose the<br/>perfect solution for your wash-up area</li> </ul>                                            | <ul> <li>Stainless steel wash and rinse arms</li> <li>Durable and high-quality with a consistent spray pattern</li> </ul>                                                                                                                                                |  |
| <ul> <li>Glass display panel at eye level made of safety glass which<br/>is easy to keep hygienically clean</li> </ul>                                           | • Control cabinet on front of machine<br>Perfectly positioned for fast and cost-effective servicing and<br>maintenance.                                                                                                                                                  |  |
| <ul> <li>Intuitive design (glass display panel) – provides maximum<br/>assistance to users</li> </ul>                                                            | • Emergency stop<br>At an ergonomic height, ensures safe operation                                                                                                                                                                                                       |  |
| <ul> <li>Intuitive design (cleaning) – provides maximum assistance<br/>to users</li> </ul>                                                                       | Thermally insulated door handles     Never get too hot, can be used at any time                                                                                                                                                                                          |  |
| <ul> <li>Bluetooth interface – modern, innovative communication technology</li> </ul>                                                                            | Door monitoring switch                                                                                                                                                                                                                                                   |  |
| <ul> <li>Hinged doors in the wash zone provide easy access to the wash arms</li> </ul>                                                                           | Machine switches off when door is opened, ensures safe operation                                                                                                                                                                                                         |  |
| • With the most <b>generous passing height (508 mm)</b> of any rack type dishwashing machine in its class, it gets even bulky items of dishware sparkling clean. | <ul> <li>Device to protect against pollution of potable water line,<br/>with pressure pump</li> <li>Maximum operating reliability and optimum hygiene (EN1717<br/>compliant) regardless of any fluctuations in pressure on site,<br/>consistent spray pattern</li> </ul> |  |
| ALL-INCLUSIVE PACKAGE                                                                                                                                            | Floor clearance 150 mm                                                                                                                                                                                                                                                   |  |
| <ul> <li>Autotimer<br/>Maximum efficiency: saves water, energy and chemicals</li> </ul>                                                                          | Makes cleaning easier  • Double-walled construction and door insulation                                                                                                                                                                                                  |  |
| <ul> <li>System to reduce rinse aid use<br/>Reduces rinse aid costs by up to 70 %</li> </ul>                                                                     | Minimizes the heat and noise emitted by the machine                                                                                                                                                                                                                      |  |
| <ul> <li>Stainless steel manifold wash systems with 9 wash arms<br/>and non-blocking wash nozzles.</li> </ul>                                                    | Electrical connections (potential-free contacts)     For on-site ventilation                                                                                                                                                                                             |  |