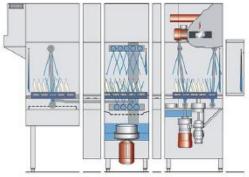

#### **Dimensions of machine**

Prewash section Contact-plus zone Wash tank Contact-plus zone Discharge tunnel (Pump rinse section) **Total** 

Motors (Total)

Heating energies (Total)

## Equipment

Exhaust air channel with active fan Thermolabel test

| UPster K                                                                                                                                                         |                                                                                                                                                                                                                                                                          |  |
|------------------------------------------------------------------------------------------------------------------------------------------------------------------|--------------------------------------------------------------------------------------------------------------------------------------------------------------------------------------------------------------------------------------------------------------------------|--|
| HIGHLIGHTS                                                                                                                                                       |                                                                                                                                                                                                                                                                          |  |
| <ul> <li>Outstanding dishwashing performance and top-quality<br/>cleaning results in a compact package</li> </ul>                                                | <ul> <li>Stainless steel wash pump, impeller and ascending pipe<br/>Durable, high-quality and efficient</li> </ul>                                                                                                                                                       |  |
| <ul> <li>Three choices of rack capacity – so you can choose the<br/>perfect solution for your wash-up area</li> </ul>                                            | <ul> <li>Stainless steel wash and rinse arms</li> <li>Durable and high-quality with a consistent spray pattern</li> </ul>                                                                                                                                                |  |
| <ul> <li>Glass display panel at eye level made of safety glass which<br/>is easy to keep hygienically clean</li> </ul>                                           | • Control cabinet on front of machine<br>Perfectly positioned for fast and cost-effective servicing and<br>maintenance.                                                                                                                                                  |  |
| <ul> <li>Intuitive design (glass display panel) – provides maximum<br/>assistance to users</li> </ul>                                                            | • Emergency stop<br>At an ergonomic height, ensures safe operation                                                                                                                                                                                                       |  |
| <ul> <li>Intuitive design (cleaning) – provides maximum assistance<br/>to users</li> </ul>                                                                       | Thermally insulated door handles     Never get too hot, can be used at any time                                                                                                                                                                                          |  |
| <ul> <li>Bluetooth interface – modern, innovative communication technology</li> </ul>                                                                            | Door monitoring switch                                                                                                                                                                                                                                                   |  |
| <ul> <li>Hinged doors in the wash zone provide easy access to the wash arms</li> </ul>                                                                           | Machine switches off when door is opened, ensures safe operation                                                                                                                                                                                                         |  |
| • With the most <b>generous passing height (508 mm)</b> of any rack type dishwashing machine in its class, it gets even bulky items of dishware sparkling clean. | <ul> <li>Device to protect against pollution of potable water line,<br/>with pressure pump</li> <li>Maximum operating reliability and optimum hygiene (EN1717<br/>compliant) regardless of any fluctuations in pressure on site,<br/>consistent spray pattern</li> </ul> |  |
| ALL-INCLUSIVE PACKAGE                                                                                                                                            | Floor clearance 150 mm                                                                                                                                                                                                                                                   |  |
| <ul> <li>Autotimer<br/>Maximum efficiency: saves water, energy and chemicals</li> </ul>                                                                          | Makes cleaning easier  • Double-walled construction and door insulation                                                                                                                                                                                                  |  |
| <ul> <li>System to reduce rinse aid use<br/>Reduces rinse aid costs by up to 70 %</li> </ul>                                                                     | Minimizes the heat and noise emitted by the machine                                                                                                                                                                                                                      |  |
| <ul> <li>Stainless steel manifold wash systems with 9 wash arms<br/>and non-blocking wash nozzles.</li> </ul>                                                    | Electrical connections (potential-free contacts)     For on-site ventilation                                                                                                                                                                                             |  |