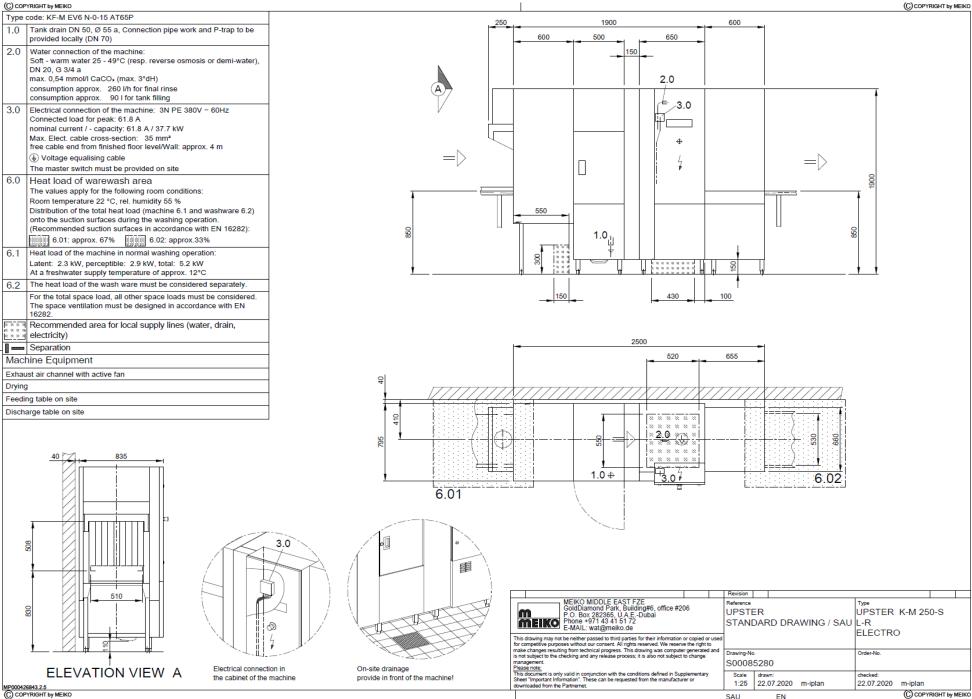

## Execution for: Saudi Arabia Rack type dishwashing machine Working direction: left - right Power supply: 3N PE 380V 60Hz Heating: Electric Water connection: Soft - warm water 25 - 49°C Total connected load: 37.7 kW

### **Dimensions of machine**

Prewash section Wash tank Contact-plus zone Discharge tunnel (Pump rinse section) 1. Drying section (TR) Total

Motors (Total)

Heating energies (Total)

### **Electrical feeding cable**

Power supply Total connected load max. rated current Max. Elect. cable cross-section 125 / 190 / 250 racks/h 3 speed

500 x 500 mm 508 mm 2500 mm with drying zone

650 mm 600 mm **2500 mm** 4.5 kW 33.2 kW 3N PE 380V 60Hz 37.7 kW

61.8 A

35 mm<sup>2</sup>

600 mm 500 mm

150 mm

1

MEIKO MIDDLE EAST FZE Emaar Gold & Diamond Park, Building 6, Office 207 Sheikh Sayed Road P. O. Box 282365 Dubai UAE Tel: +971-341-5172 / Fax: +971-4-3415173 www.meiko.ae

| Water connection: soft warm water<br>Fresh water final rinse<br>Tank filling               | <b>25 - 49°C</b><br>260 l/h<br>90 l |
|--------------------------------------------------------------------------------------------|-------------------------------------|
| <b>Exhaust air values</b><br>Exhaust air volume approx.<br>Exhaust air temperature approx. | 150 m³/h<br>30 °C                   |
| <b>Heat load</b><br>Total<br>Perceptible<br>Latent                                         | 5.2 kW<br>2.9 kW<br>2.3 kW          |
| Equipment                                                                                  | Exhaust air channel with active fan |