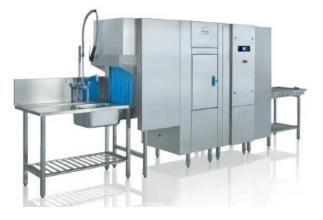

# UPster K-M250S with drying zone

## Rack type dishwashing machine - a modular solution.

- Maximum cleaning quality in a compact format: 3 standard speeds incorporated (with the possibility to speed up or slow down each speed) to fine tune the washing performance to the customer needs.
- Hinged side-opening doors enable installation under low ceilings whilst still maintaining ease of cleaning.
- All models can have the direction reversed on-site, whether from right to left or left to right.
- Programmable touch screen control panel with blue tooth connectivity.
- Increased opening height of more than 500mm to larger items such as gastronorm containers, larger pots & pans, canteen trays etc.
- Fully 304/316 AISI stainless steel construction with complete insulation.

K-M250S with drying zone (600 mm)