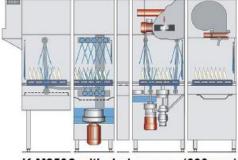

| UPster K                                                                                                                                                         |                                                                                                                                                                                                                                             |  |
|------------------------------------------------------------------------------------------------------------------------------------------------------------------|---------------------------------------------------------------------------------------------------------------------------------------------------------------------------------------------------------------------------------------------|--|
| HIGHLIGHTS                                                                                                                                                       |                                                                                                                                                                                                                                             |  |
| <ul> <li>Outstanding dishwashing performance and top-quality<br/>cleaning results in a compact package</li> </ul>                                                | <ul> <li>Stainless steel wash pump, impeller and ascending pipe<br/>Durable, high-quality and efficient</li> </ul>                                                                                                                          |  |
| <ul> <li>Three choices of rack capacity – so you can choose the<br/>perfect solution for your wash-up area</li> </ul>                                            | <ul> <li>Stainless steel wash and rinse arms<br/>Durable and high-quality with a consistent spray pattern</li> </ul>                                                                                                                        |  |
| Glass display panel at eye level made of safety glass which     is easy to keep hygienically clean                                                               | • Control cabinet on front of machine<br>Perfectly positioned for fast and cost-effective servicing and<br>maintenance.                                                                                                                     |  |
| Intuitive design (glass display panel) – provides maximum assistance to users                                                                                    | • Emergency stop<br>At an ergonomic height, ensures safe operation                                                                                                                                                                          |  |
| <ul> <li>Intuitive design (cleaning) – provides maximum assistance<br/>to users</li> </ul>                                                                       | Thermally insulated door handles     Never get too hot, can be used at any time                                                                                                                                                             |  |
| <ul> <li>Bluetooth interface – modern, innovative communication technology</li> </ul>                                                                            | Door monitoring switch                                                                                                                                                                                                                      |  |
| <ul> <li>Hinged doors in the wash zone provide easy access to the wash arms</li> </ul>                                                                           | Machine switches off when door is opened, ensures safe operation                                                                                                                                                                            |  |
| • With the most <b>generous passing height (508 mm)</b> of any rack type dishwashing machine in its class, it gets even bulky items of dishware sparkling clean. | Device to protect against pollution of potable water line,<br>with pressure pump<br>Maximum operating reliability and optimum hygiene (EN1717<br>compliant) regardless of any fluctuations in pressure on site,<br>consistent spray pattern |  |
| ALL-INCLUSIVE PACKAGE                                                                                                                                            | Floor clearance 150 mm                                                                                                                                                                                                                      |  |
| Autotimer     Maximum efficiency: saves water, energy and chemicals                                                                                              | Makes cleaning easier                                                                                                                                                                                                                       |  |
| <ul> <li>System to reduce rinse aid use<br/>Reduces rinse aid costs by up to 70 %</li> </ul>                                                                     | Double-walled construction and door insulation<br>Minimizes the heat and noise emitted by the machine                                                                                                                                       |  |
| <ul> <li>Stainless steel manifold wash systems with 9 wash arms<br/>and non-blocking wash nozzles.</li> </ul>                                                    | Electrical connections (potential-free contacts)     For on-site ventilation                                                                                                                                                                |  |