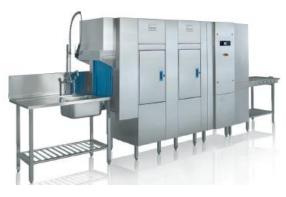

# UPster K-M280 with drying zone with Thermolabel test

#### Rack type dishwashing machine - a modular solution.

- Maximum cleaning quality in a compact format: 3 standard speeds incorporated (with the possibility to speed up or slow down each speed) to fine tune the washing performance to the customer needs.
- Hinged side-opening doors enable installation under low ceilings whilst still maintaining ease of cleaning.
- All models can have the direction reversed on-site, whether from right to left or left to right.
- Programmable touch screen control panel with blue tooth connectivity.
- Increased opening height of more than 500mm to larger items such \_ as gastronorm containers, larger pots & pans, canteen trays etc.
- Fully 304/316 AISI stainless steel construction with complete insulation.

## **Execution for: Saudi Arabia**

Rack type dishwashing machine Working direction: left - right Power supply: 3N PE 380V 60Hz Heating: Electric Water connection: Soft - warm water 25 - 49°C Total connected load: 39.9 kW