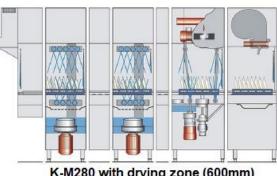

K-M280 with drying zone (600mm)

### **Dimensions of machine**

Entry tunnel Prewash section Contact-plus zone Wash tank Contact-plus zone Discharge tunnel (Pump rinse section) 1. Drying section (TR) Total