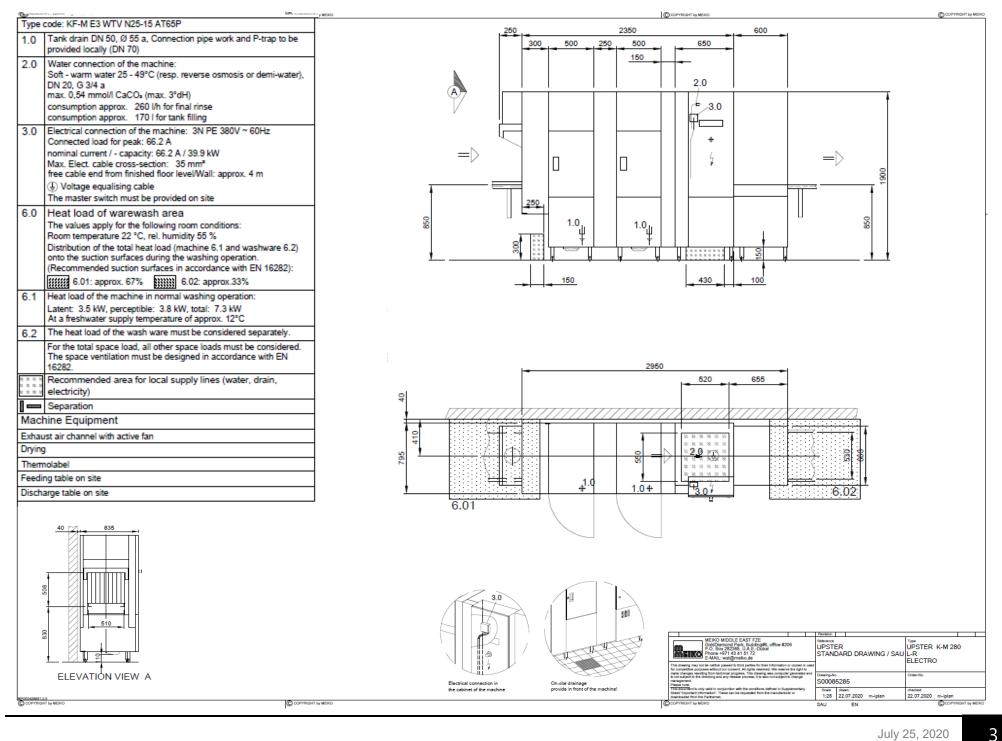

## **Execution for: Saudi Arabia**

Rack type dishwashing machine Working direction: left - right Power supply: 3N PE 380V 60Hz Heating: Electric Water connection: Soft - warm water 25 - 49°C Total connected load: 39.9 kW

### **Dimensions of machine**

Entry tunnel Prewash section Contact-plus zone Wash tank Contact-plus zone Discharge tunnel (Pump rinse section) 1. Drying section (TR) Total

### **Electrical feeding cable**

Power supply Total connected load max. rated current Max. Elect. cable cross-section

140 / 210 / 280 racks/h 3 speeds

500 x 500 mm 508 mm 2950 mm with drying zone

| 500 mm<br>250 mm<br>500 mm<br>150 mm<br>650 mm<br>600 mm<br><b>2950 mm</b> |
|----------------------------------------------------------------------------|
| 6.7 kW                                                                     |
| 33.2 kW                                                                    |
| 3N PE 380V 60Hz<br>39.9 kW<br>62.2 A<br>35 mm <sup>2</sup>                 |

300 mm

1

MEIKO MIDDLE EAST FZE Emaar Gold & Diamond Park, Building 6, Office 207 Sheikh Sayed Road P. O. Box 282365 Dubai UAE Tel: +971-341-5172 / Fax: +971-4-3415173 www.meiko.ae

| <b>Consumption</b><br>Average consumption during<br>typical operation | 27.5 kW                                            |
|-----------------------------------------------------------------------|----------------------------------------------------|
| Water connection: soft warm water                                     | 25 - 49°C                                          |
| Fresh water final rinse                                               | 260 l/h                                            |
| Tank filling                                                          | 170                                                |
| Exhaust air values                                                    |                                                    |
| Exhaust air volume approx.                                            | 150 m³/h                                           |
| Exhaust air temperature approx.                                       | 35 °C                                              |
| Heat load                                                             |                                                    |
| Total                                                                 | 7.3 kW                                             |
| Perceptible                                                           | 3.8 kW                                             |
| Latent                                                                | 3.5 kW                                             |
| Equipment                                                             | Exhaust air channel with active fan<br>Thermolabel |