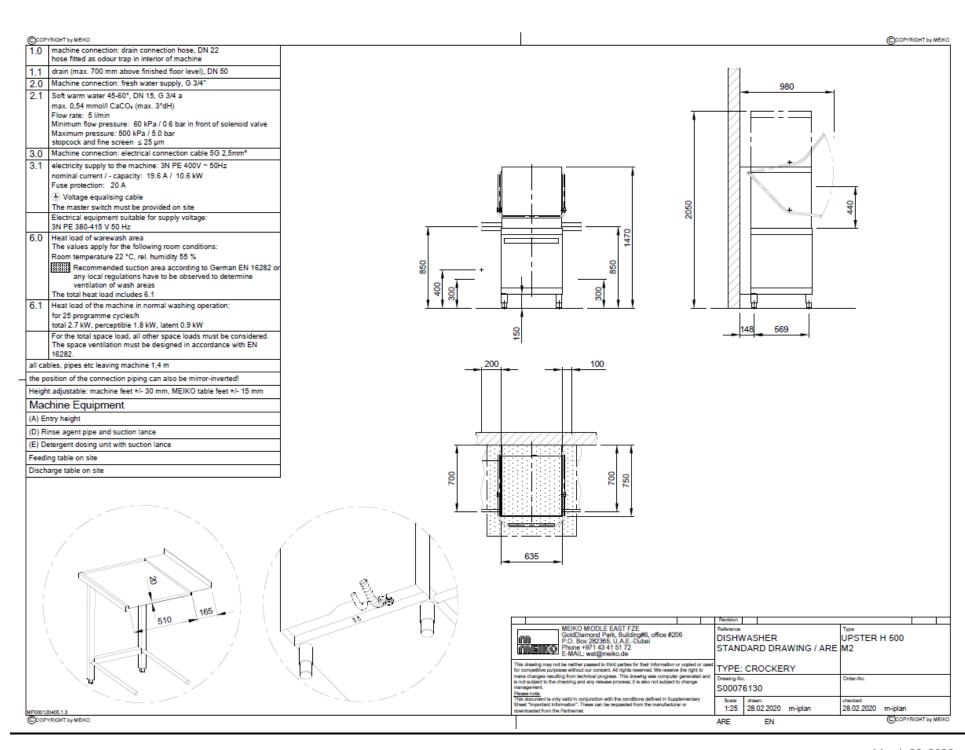

**Execution for: United Arab Emirates** 

Dishwashing machine

Fresh water line: Soft warm water 0-3°dH 3-phase current: 3N PE 400V 50Hz

## Technical data

Rack capacity/h (theoretical) 60 / 40 / 17 racks/h

Programme cycle 90 / 150 / 210 s Rack dimension 500 x 500 mm (540 x 500)

**Entry height** 440 mm

Dimensions (W x Hmin x D) 635 ( 687) x 1470 x 750 (850) mm (with hood rod)

Electrical feeding cable 3-phase current 3N PE 400V 50Hz\*

Total connected load: 10.6 kW max. rated current: 19.6 A

Local fuse protection 20 A **Machine protection class** IP X4

**Equipment** Control system MIKE CPU1

Infrared interface for wireless communication

Automatic program start Leakage detector Boiler safety device

Drain pump

AktivPlus wash water filter system

Automatic self-cleaning when tank is drained

Back wall cladding

Fresh water line Air gap 'AA' in accordance with EN 1717 with booster pump

Minimum flow pressure 60 kPa / 0.6 bar in front of solenoid valve Fresh water supply

Maximum pressure: 500 kPa / 5.0 bar Max. supply water temperature 60 °C

Flow rate 5 l/min

Final rinse water quantity 2.6 liters/cycle

**Boiler** Contents: 10.5 I

> Heater: 7.50 kW Temperature: 83 °C

**MEIKO MIDDLE EAST FZE** 

Emaar Gold & Diamond Park, Building 6, Office 207

Sheikh Sayed Road

P. O. Box 282365 Dubai UAE

Tel: +971-341-5172 / Fax: +971-4-3415173

www.meiko.ae

Wash tank Filling: 22.0 l

Heater: 2.00 kW Temperature: 60 °C

Wash pump Performance: 0.75 kW

**Dosing of rinse aid** Hose pump (24 V) with time control

and suction lance

**Detergent dosage**Hose pump (24 V) with time control

and suction lance

Material Cladding: 1.4301

Wash tank: 1.4301 Boiler: 1.4571

**Heat emission** for 25 programme cycles/h

total: 2.7 kW perceptible: 1.8 kW

latent: 0.9 kW

**Ventilation flow rate** 680 m<sup>3</sup>/h

Steam emission 1.3 kg/h

Emission sound pressure level at the

workplace (LpA)

67 dB

\*Note:

Electrical equipment suitable for supply voltage: 3N PE 400 V 50 HZ (3N PE 380-415 V 50 Hz)