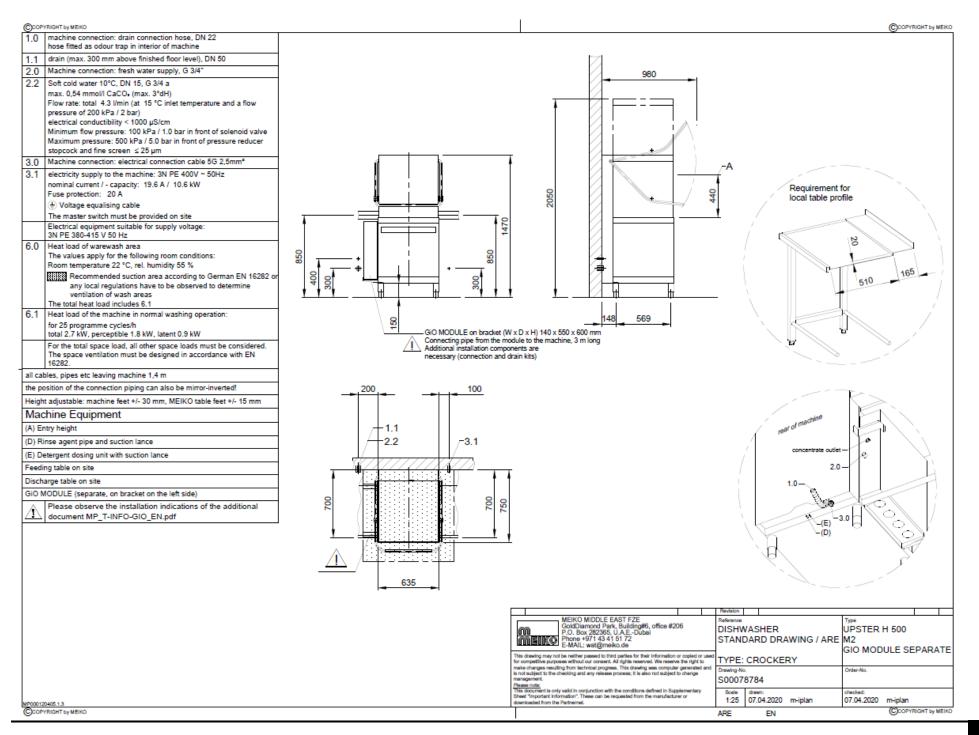

## Execution for: United Arab Emirates Hood type dishwashing machine Fresh water line: Soft cold water 0-3 °dH

3-phase current: 3N PE 400V 50Hz GiO MODULE (separate)

Rack capacity/h (theoretical) Programme cycle Rack dimension Entry height Dimensions (W x Hmin x D)

**Electrical feeding cable** 

Local fuse protection Machine protection class

Equipment

Fresh water line

Fresh water supply

60 / 40 / 17 racks/h 90 / 150 / 210 s 500 x 500 mm (540 x 500) 440 mm 635 ( 687) x 1470 x 750 (850) mm (with hood rod)

3-phase current 3N PE 400V 50Hz\* Total connected load: 10.6 kW max. rated current: 19.6 A

20 A IP X4

Control system MIKE CPU1 Infrared interface for wireless communication Automatic program start Leakage detector Boiler safety device Drain pump AktivPlus wash water filter system Automatic self-cleaning when tank is drained Back wall cladding Integrated reverse osmosis (separate, with connection and discharge set) Bracket for integrated reverse osmosis unit, left For reverse osmosis: connecting set with stop valve, Pressure regulator, filter 10 µm with activated carbon Internal: air gap 'AA' in accordance with EN 1717 with booster pump Minimum flow pressure 100 kPa / 1.0 bar in front of solenoid valve Maximum pressure 500 kPa / 5.0 bar in front of pressure reducer Max. supply water temperature 35 °C