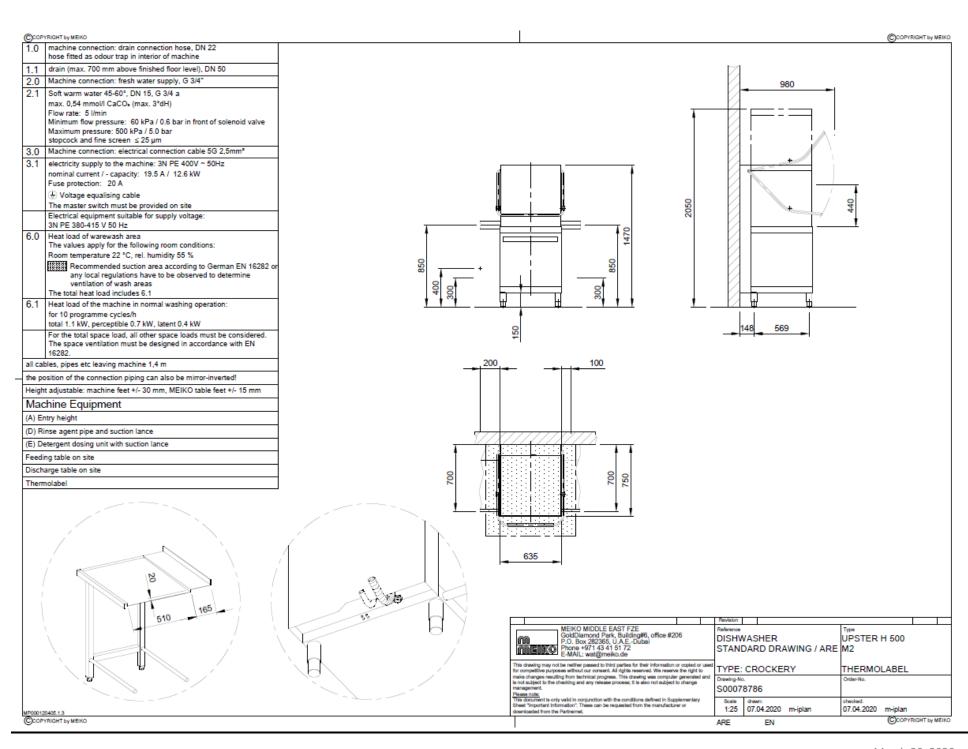

**Execution for: United Arab Emirates** 

Dishwashing machine

Fresh water line: Soft warm water 0-3°dH 3-phase current: 3N PE 400V 50Hz

Thermolabel

## **Technical data**

**Rack capacity/h (theoretical)** 60 / 40 / 17 racks/h **Programme cycle** 90 / 150 / 210 s

**Rack dimension** 500 x 500 mm (540 x 500)

Entry height 440 mm

**Dimensions (W x Hmin x D)** 635 ( 687) x 1470 x 750 (850) mm (with hood rod)

Electrical feeding cable 3-phase current 3N PE 400V 50Hz\*

Total connected load: 12.6 kW max. rated current: 19.5 A

Local fuse protection 20 A Machine protection class IP X4

**Equipment** Control system MIKE CPU1

Fresh water line Air gap 'AA' in accordance with EN 1717 with booster pump

Fresh water supply Minimum flow pressure 60 kPa / 0.6 bar in front of solenoid valve

Maximum pressure: 500 kPa / 5.0 bar Max. supply water temperature 60 °C

Flow rate 5 l/min

Final rinse water quantity 2.6 liters/cycle

Boiler Contents: 10.5 l

Heater: 7.50 kW Temperature: 83 °C **MEIKO MIDDLE EAST FZE** 

Emaar Gold & Diamond Park, Building 6, Office 207

Sheikh Sayed Road