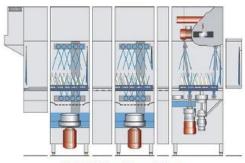

| UPster K                                                                                                                                                         |                                                                                                                                                                               |  |
|------------------------------------------------------------------------------------------------------------------------------------------------------------------|-------------------------------------------------------------------------------------------------------------------------------------------------------------------------------|--|
| HIGHLIGHTS                                                                                                                                                       |                                                                                                                                                                               |  |
| Outstanding dishwashing performance and top-quality cleaning results in a compact package                                                                        | <ul> <li>Stainless steel wash pump, impeller and ascending pipe<br/>Durable, high-quality and efficient</li> </ul>                                                            |  |
| <ul> <li>Three choices of rack capacity – so you can choose the<br/>perfect solution for your wash-up area</li> </ul>                                            | <ul> <li>Stainless steel wash and rinse arms<br/>Durable and high-quality with a consistent spray pattern</li> </ul>                                                          |  |
| Glass display panel at eye level made of safety glass which<br>is easy to keep hygienically clean                                                                | Control cabinet on front of machine     Perfectly positioned for fast and cost-effective servicing and     maintenance.                                                       |  |
| <ul> <li>Intuitive design (glass display panel) – provides maximum<br/>assistance to users</li> </ul>                                                            | • Emergency stop<br>At an ergonomic height, ensures safe operation                                                                                                            |  |
| <ul> <li>Intuitive design (cleaning) – provides maximum assistance<br/>to users</li> </ul>                                                                       | • Thermally insulated door handles<br>Never get too hot, can be used at any time                                                                                              |  |
| <ul> <li>Bluetooth interface – modern, innovative communication technology</li> <li>Hinged doors in the wash zone provide easy access to the</li> </ul>          | • Door monitoring switch     Machine switches off when door is opened, ensures safe     operation                                                                             |  |
| wash arms                                                                                                                                                        | Device to protect against pollution of potable water line,                                                                                                                    |  |
| • With the most <b>generous passing height (508 mm)</b> of any rack type dishwashing machine in its class, it gets even bulky items of dishware sparkling clean. | with pressure pump<br>Maximum operating reliability and optimum hygiene (EN1717<br>compliant) regardless of any fluctuations in pressure on site,<br>consistent spray pattern |  |
| ALL-INCLUSIVE PACKAGE                                                                                                                                            | Floor clearance 150 mm                                                                                                                                                        |  |
| <ul> <li>Autotimer<br/>Maximum efficiency: saves water, energy and chemicals</li> </ul>                                                                          | Makes cleaning easier                                                                                                                                                         |  |
| <ul> <li>System to reduce rinse aid use<br/>Reduces rinse aid costs by up to 70 %</li> </ul>                                                                     | Double-walled construction and door insulation Minimizes the heat and noise emitted by the machine                                                                            |  |
| <ul> <li>Stainless steel manifold wash systems with 9 wash arms<br/>and non-blocking wash nozzles.</li> </ul>                                                    | Electrical connections (potential-free contacts)     For on-site ventilation                                                                                                  |  |