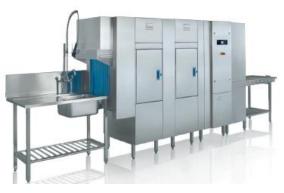

# UPster K-M280 + Thermolabel without drying zone

#### Rack type dishwashing machine - a modular solution.

- Maximum cleaning quality in a compact format: 3 standard speeds incorporated (with the possibility to speed up or slow down each speed) to fine tune the washing performance to the customer needs.
- Hinged side-opening doors enable installation under low ceilings whilst still maintaining ease of cleaning.
- All models can have the direction reversed on-site, whether from right to left or left to right.
- Programmable touch screen control panel with blue tooth connectivity.
- Increased opening height of more than 500mm to larger items such as gastronorm containers, larger pots & pans, canteen trays etc.
- Fully 304/316 AISI stainless steel construction with complete insulation.

## Execution for: United Arab Emirates Rack type dishwashing machine

Working direction: left - right Power supply: 3N PE 400V 50Hz Heating: Electric Water connection: Soft - warm water 25 - 49°C Total connected load: 36.2 kW

K-M280 without dryer