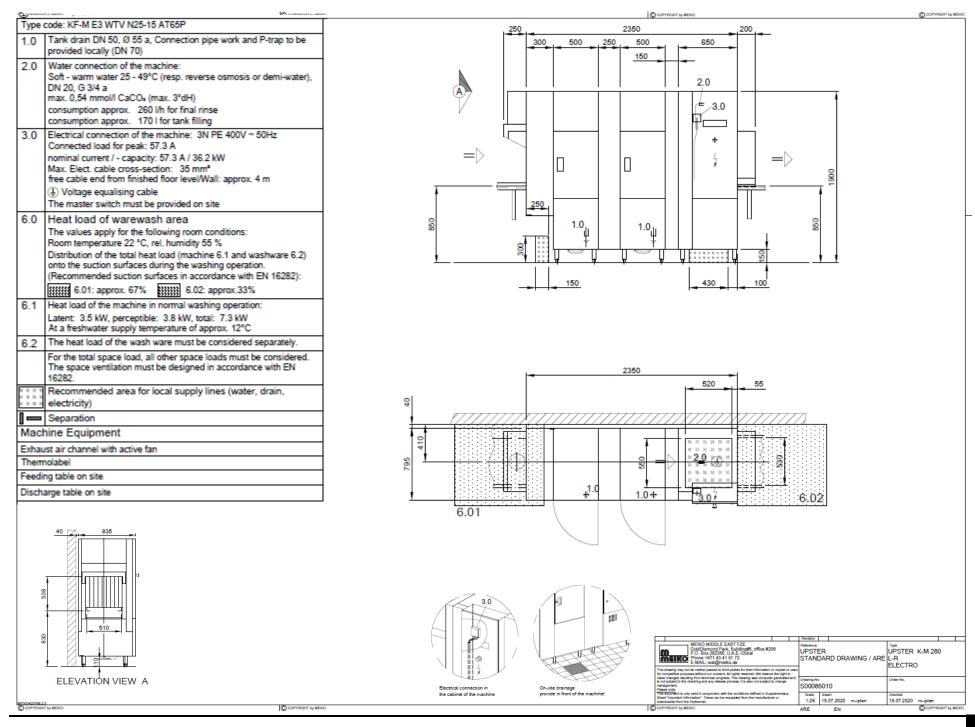

## Technical data

Rack capacity/h (theoretical) Transport speed

Rack dimension Entry height Machine length

## **Dimensions of machine**

Entry tunnel Prewash section Contact-plus zone Wash tank Contact-plus zone Discharge tunnel (Pump rinse section) **Total** 

Motors (Total)

Heating energies (Total)

## **Electrical feeding cable**

Power supply Total connected load max. rated current Max. Elect. cable cross-section 140 / 210 / 280 racks/h 3 speed

500 x 500 mm 508 mm **2350** mm without drying zone

150 mm 650 mm **2350 mm** 5.2 kW 31 kW 3N PE 400V 50Hz

300 mm

500 mm

250 mm

500 mm

3N PE 400V 50Hz 36.2 kW 57.3 A 35 mm<sup>2</sup>

1

MEIKO MIDDLE EAST FZE Emaar Gold & Diamond Park, Building 6, Office 207 Sheikh Sayed Road P. O. Box 282365 Dubai UAE Tel: +971-341-5172 / Fax: +971-4-3415173 www.meiko.ae

| <b>Consumption</b><br>Average consumption during<br>typical operation | 25 kW                               |
|-----------------------------------------------------------------------|-------------------------------------|
| Water connection: soft warm water                                     | 25 - 49°C                           |
| Fresh water final rinse                                               | 260 l/h                             |
| Tank filling                                                          | 170                                 |
|                                                                       |                                     |
| Exhaust air values                                                    |                                     |
| Exhaust air volume approx.                                            | 150 m³/h                            |
| Exhaust air temperature approx.                                       | 35 °C                               |
|                                                                       |                                     |
| Heat load                                                             |                                     |
| Total                                                                 | 7.3 kW                              |
| Perceptible                                                           | 3.8 kW                              |
| Latent                                                                | 3.5 kW                              |
|                                                                       |                                     |
| Equipment                                                             | Exhaust air channel with active fan |
| •••                                                                   | Thermolabel                         |
|                                                                       |                                     |