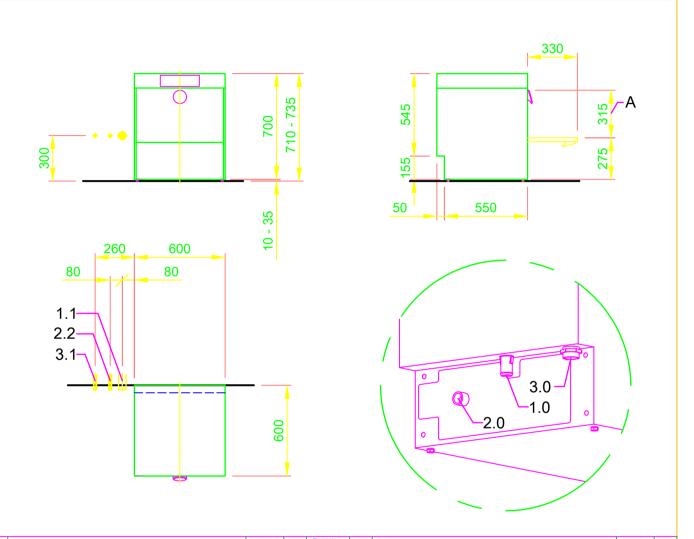

| 1.0                                                                | machine connection: drain connection hose, DN 22 hose fitted as odour trap in interior of machine                                                                                                                                  |
|--------------------------------------------------------------------|------------------------------------------------------------------------------------------------------------------------------------------------------------------------------------------------------------------------------------|
| 1.1                                                                | drain (max. 700 mm above finished floor level), DN 50                                                                                                                                                                              |
| 2.0                                                                | Machine connection: fresh water supply, G 3/4"                                                                                                                                                                                     |
| 2.2                                                                | Soft cold water 10°C, DN 15, G 3/4 a max. 0,54 mmol/l CaCO₃ (max. 3°dH) Flow rate: 3 l/min Minimum flow pressure: 60 kPa / 0,6 bar in front of solenoid valve Maximum pressure: 500 kPa / 5,0 bar stopcock and fine screen ≤ 25 μm |
| 3.0                                                                | Machine connection: electrical connection cable 3G 2,5 mm²                                                                                                                                                                         |
| 3.1                                                                | electricity supply to the machine: 1N PE 230V ~ 50Hz nominal current / - capacity: 15,7 A / 2,9 kW Fuse protection: 16 A  ••• Voltage equalising cable The master switch must be provided on site                                  |
|                                                                    | Note: Electrical equipment suitable for supply voltage: 3N PE 380-415 V 50 Hz / 1N PE 220-240 V 50 Hz                                                                                                                              |
| 6.0                                                                | Heat load of warewash area                                                                                                                                                                                                         |
| 6.1                                                                | for 20 programme cycles/h<br>total 2,1 kW, perceptible 1,4 kW, latent 0,7 kW                                                                                                                                                       |
| all cables, pipes etc leaving machine 1,6 m                        |                                                                                                                                                                                                                                    |
| the position of the connection piping can also be mirror-inverted! |                                                                                                                                                                                                                                    |
| Machine Equipment                                                  |                                                                                                                                                                                                                                    |
| (A) Entry height                                                   |                                                                                                                                                                                                                                    |
| Final rinse dosing unit with suction lance (blue connector)        |                                                                                                                                                                                                                                    |
| Detergent dosing unit and suction lance                            |                                                                                                                                                                                                                                    |