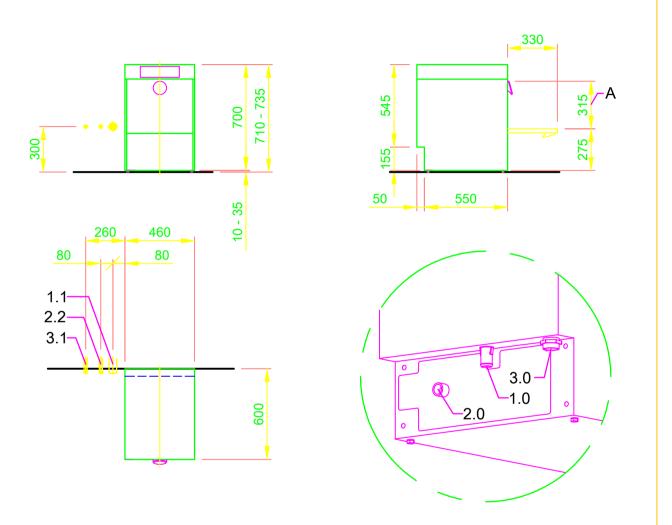

| 1.0                                                                | machine connection: drain connection hose, DN 22 hose fitted as odour trap in interior of machine                                                                                                                                                       |
|--------------------------------------------------------------------|---------------------------------------------------------------------------------------------------------------------------------------------------------------------------------------------------------------------------------------------------------|
| 1.1                                                                | drain (max. 700 mm above finished floor level), DN 50                                                                                                                                                                                                   |
| 2.0                                                                | Machine connection: fresh water supply, G 3/4"                                                                                                                                                                                                          |
| 2.2                                                                | Soft cold water 10°C, DN 15, G 3/4 a max. 0,54 mmol/l CaCO₃ (max. 3°dH) Flow rate: 3 l/min Minimum flow pressure: 60 kPa / 0,6 bar in front of solenoid valve Maximum pressure: 500 kPa / 5,0 bar stopcock and fine screen ≤ 25 μm                      |
| 3.0                                                                | Machine connection: electrical connection cable 3G 2,5 mm²                                                                                                                                                                                              |
| 3.1                                                                | electricity supply to the machine: 1N PE 230V ~ 50Hz nominal current / - capacity: 15,7 A / 2,9 kW Fuse protection: 16 A   Voltage equalising cable The master switch must be provided on site  Note: Electrical equipment suitable for supply voltage: |
|                                                                    | 3N PE 380-415 V 50 Hz / 1N PE 220-240 V 50 Hz                                                                                                                                                                                                           |
| 6.0                                                                | Heat load of warewash area                                                                                                                                                                                                                              |
| 6.1                                                                | for 20 programme cycles/h<br>total 1,4 kW, perceptible 1,0 kW, latent 0,4 kW                                                                                                                                                                            |
| all cables, pipes etc leaving machine 1,6 m                        |                                                                                                                                                                                                                                                         |
| the position of the connection piping can also be mirror-inverted! |                                                                                                                                                                                                                                                         |
| Machine Equipment                                                  |                                                                                                                                                                                                                                                         |
| (A) Entry height                                                   |                                                                                                                                                                                                                                                         |
| Final rinse dosing unit with suction lance (blue connector)        |                                                                                                                                                                                                                                                         |